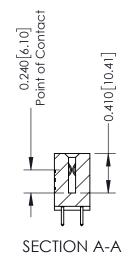

THIS IS A C.A.D. GENERATED DRAWING DO NOT MAKE MANUAL REVISIONS TO MASTER. ISSUE NUMBER

ORIGINAL

1

| 342 / 392 Series Card Edge Connector<br>Contact Bend Detail |                                                                                                                                                                                                | ACAD REFERENCE NO. 342 ENG MASTER |             |                  |        |  |
|-------------------------------------------------------------|------------------------------------------------------------------------------------------------------------------------------------------------------------------------------------------------|-----------------------------------|-------------|------------------|--------|--|
|                                                             |                                                                                                                                                                                                | DRAWN:                            | J.LEE       | DATE: OCT. 06/09 |        |  |
|                                                             |                                                                                                                                                                                                | CHECKED:                          |             | DATE:            |        |  |
| TORONTO, ONTARIO                                            | THESE DRAWINGS AND SPECIFICATIONS ARE THE PROPERTY OF EDAC INCAND SHALL NOT BE REPRODUCED, OR COPIED OR USED AS THE BASIS FOR THE MANUFACTURE OR SALE OF APPARATUS WITHOUT WRITTEN PERMISSION. | SCALE:                            | NTS         | SHEET :          | 2 OF 3 |  |
|                                                             |                                                                                                                                                                                                | DRAWING                           | NUMBER      |                  | ISSUE  |  |
| YOUR CONNECTION TO QUALITY & SERVICE                        |                                                                                                                                                                                                | 3                                 | 42 Assembly |                  | 1      |  |