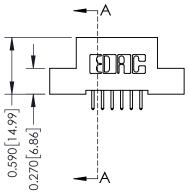

## **Contact Detail**

521-P.C. Tail .025 Sq.(0.64 Sq.) - Tail LG=.160(4.06) .100 [2.54] Contact Spacing x .200 [5.08] Row Spacing

| 342 / 392 Card Edge Connector<br>Part Number: 342-012-521-202 |                                                                                                                                                                                               | ACAD REFERENCE NO. 342 ENG MASTER |             |         |           |  |
|---------------------------------------------------------------|-----------------------------------------------------------------------------------------------------------------------------------------------------------------------------------------------|-----------------------------------|-------------|---------|-----------|--|
|                                                               |                                                                                                                                                                                               | DRAWN:                            | J.LEE       | DATE: O | CT. 06/09 |  |
|                                                               |                                                                                                                                                                                               | CHECKED:                          |             | DATE:   |           |  |
| TORONTO, ONTARIO CANADA                                       | THESE DRAWINGS AND SPECIFICATIONS ARE THE PROPERTY OF EDAC INCAND SHALL NOT BE REPRODUCED,OR COPIED OR USED AS THE BASIS FOR THE MANUFACTURE OR SALE OF APPARATUS WITHOUT WRITTEN PERMISSION. | SCALE:                            | NTS         | SHEET   | 1 OF 3    |  |
|                                                               |                                                                                                                                                                                               | DRAWING                           | NUMBER      |         | ISSUE     |  |
|                                                               |                                                                                                                                                                                               | 3                                 | 42 Assembly |         | 1         |  |