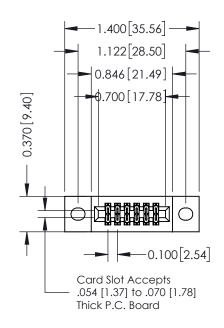

## **Contact Detail**

521-P.C. Tail .025 Sq.(0.64 Sq.) - Tail LG=.160(4.06) .100 [2.54] Contact Spacing x .200 [5.08] Row Spacing

| 342 / 392 Card Edge Connector<br>Part Number: 342-012-521-202 |                                                                                                                                                                                               | ACAD REFERENCE NO. 342 ENG MASTER |             |         |           |  |
|---------------------------------------------------------------|-----------------------------------------------------------------------------------------------------------------------------------------------------------------------------------------------|-----------------------------------|-------------|---------|-----------|--|
|                                                               |                                                                                                                                                                                               | DRAWN:                            | J.LEE       | DATE: O | CT. 06/09 |  |
|                                                               |                                                                                                                                                                                               | CHECKED:                          |             | DATE:   |           |  |
| TORONTO, ONTARIO CANADA                                       | THESE DRAWINGS AND SPECIFICATIONS ARE THE PROPERTY OF EDAC INCAND SHALL NOT BE REPRODUCED,OR COPIED OR USED AS THE BASIS FOR THE MANUFACTURE OR SALE OF APPARATUS WITHOUT WRITTEN PERMISSION. | SCALE:                            | NTS         | SHEET   | 1 OF 3    |  |
|                                                               |                                                                                                                                                                                               | DRAWING                           | NUMBER      |         | ISSUE     |  |
|                                                               |                                                                                                                                                                                               | 3                                 | 42 Assembly |         | 1         |  |