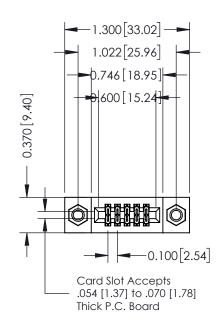

## **Contact Detail**

556-Extender Board Bend (Code 520 Contacts) .100 [2.54] Contact Spacing x .200 [5.08] Row Spacing

| 342 / 392 Card Edge Connector<br>Part Number: 342-010-556-207 |                                                                                                                                                               | ACAD REFERENCE NO. 342 ENG MASTER |          |         |           |  |
|---------------------------------------------------------------|---------------------------------------------------------------------------------------------------------------------------------------------------------------|-----------------------------------|----------|---------|-----------|--|
|                                                               |                                                                                                                                                               | DRAWN:                            | J.LEE    | DATE: O | CT. 06/09 |  |
|                                                               |                                                                                                                                                               | CHECKED:                          |          | DATE:   |           |  |
| EDAC INC                                                      | THESE DRAWINGS AND SPECIFICATIONS                                                                                                                             | SCALE: NT                         | S        | SHEET ' | 1 OF 3    |  |
| YOUR CONNECTION TO QUALITY & SERVICE                          | ARE THE PROPERTY OF EDAC INC.,AND SHALL NOT BE REPRODUCED,OR COPIED OR USED AS THE BASIS FOR THE MANUFACTURE OR SALE OF APPARATUS WITHOUT WRITTEN PERMISSION. | DRAWING NU                        | JMBER    |         | ISSUE     |  |
|                                                               |                                                                                                                                                               | 342                               | Assembly |         | 1         |  |