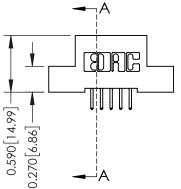

THIS IS A C.A.D. GENERATED DRAWING DO NOT MAKE MANUAL REVISIONS TO MASTER. ISSUE NUMBER

ORIGINAL

1

| 342 / 392 Series Card Edge Connector<br>Contact Bend Detail |                                                                                                                                                                                                 | ACAD REFERENCE NO. 342 ENG MASTER |             |                  |        |  |
|-------------------------------------------------------------|-------------------------------------------------------------------------------------------------------------------------------------------------------------------------------------------------|-----------------------------------|-------------|------------------|--------|--|
|                                                             |                                                                                                                                                                                                 | DRAWN:                            | J.LEE       | DATE: OCT. 06/09 |        |  |
|                                                             |                                                                                                                                                                                                 | CHECKED:                          |             | DATE:            |        |  |
| TORONTO, ONTARIO                                            | THESE DRAWINGS AND SPECIFICATIONS ARE THE PROPERTY OF EDAC INC.,AND SHALL NOT BE REPRODUCED,OR COPIED OR USED AS THE BASIS FOR THE MANUFACTURE OR SALE OF APPARATUS WITHOUT WRITTEN PERMISSION. | SCALE:                            | NTS         | SHEET :          | 2 OF 3 |  |
|                                                             |                                                                                                                                                                                                 | DRAWING                           | NUMBER      |                  | ISSUE  |  |
| YOUR CONNECTION TO QUALITY & SERVICE                        |                                                                                                                                                                                                 | 3                                 | 42 Assembly |                  | 1      |  |