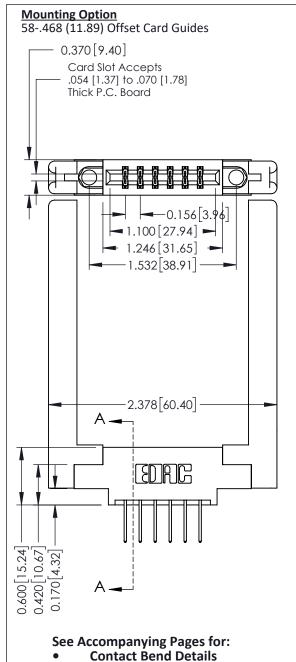

**Mounting Options** 

**Contact Detail** 

523-P.C. Tail .025 Sq.(0.64 Sq.) - Tail LG=.390(9.91) .156 [3.96] Contact Spacing x .200 [5.08] Row Spacing

THIS IS A C.A.D. GENERATED DRAWING DO NOT MAKE MANUAL REVISIONS TO MASTER.

ISSUE NUMBER

ORIGINAL

Point of Contact A-A SECTION Card Slot 0.330 [8.38] 0.160[4.06]

337 / 387 Series Card Edge Connector Part Number: 337-012-523-858

**EDAC INC** TORONTO, ONTARIO CANADA

THESE DRAWINGS AND SPECIFICATIONS ARE THE PROPERTY OF EDAC INC.,AND SHALL NOT BE REPRODUCED, OR COPIED OR USED AS THE BASIS FOR THE MANUFACTURE OR SALE OF APPARATUS WITHOUT WRITTEN PERMISSION.

| DRAWN: J.LEE   | DATE: OCT. 06/09 |               |  |
|----------------|------------------|---------------|--|
| CHECKED:       | DATE:            |               |  |
| SCALE: NTS     | SHEET            | 1 <b>OF</b> 3 |  |
| DRAWING NUMBER |                  | ISSUE         |  |
| 337 Assembly   |                  | 1             |  |