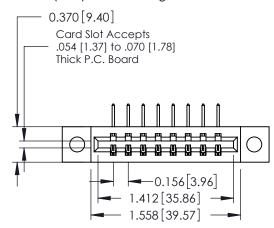

**Mounting Option** 

04-.156 (3.96) Dia. Mounting Holes

**Contact Detail** 

558-90 Degree Bend (Code 541 Contacts)

.156 [3.96] Contact Spacing x .200 [5.08] Row Spacing

THIS IS A C.A.D. GENERATED DRAWING DO NOT MAKE MANUAL REVISIONS TO MASTER.

## **See Accompanying Pages for:**

- **Contact Bend Details**
- **Mounting Options**

337 / 387 Series Card Edge Connector Part Number: 337-008-558-104

**EDAC INC** TORONTO, ONTARIO CANADA

THESE DRAWINGS AND SPECIFICATIONS ARE THE PROPERTY OF EDAC INC., AND SHALL NOT BE REPRODUCED, OR COPIED OR USED AS THE BASIS FOR THE MANUFACTURE OR SALE OF APPARATUS WITHOUT WRITTEN PERMISSION.