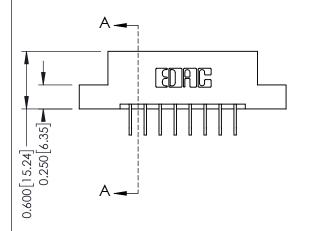

**Mounting Option** 

04-.156 (3.96) Dia. Mounting Holes

**Contact Detail** 

558-90 Degree Bend (Code 541 Contacts)

.156 [3.96] Contact Spacing x .200 [5.08] Row Spacing

THIS IS A C.A.D. GENERATED DRAWING DO NOT MAKE MANUAL REVISIONS TO MASTER.

## **See Accompanying Pages for:**

- **Contact Bend Details**
- **Mounting Options**

337 / 387 Series Card Edge Connector Part Number: 337-008-558-104

**EDAC INC** TORONTO, ONTARIO CANADA

THESE DRAWINGS AND SPECIFICATIONS ARE THE PROPERTY OF EDAC INC., AND SHALL NOT BE REPRODUCED, OR COPIED OR USED AS THE BASIS FOR THE MANUFACTURE OR SALE OF APPARATUS WITHOUT WRITTEN PERMISSION.