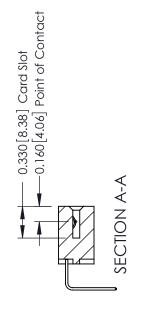

337 ENG MASTER

ACAD REFERENCE NO.

ISSUE NUMBER

ORIGINAL

1

| 337 / 387 Series Card Edge (                                          | 337 / 387 Series Card Edge Connector<br>Contact Bend Detail                                                                                                                                     |                | 337 ENG MASTER   |               |
|-----------------------------------------------------------------------|-------------------------------------------------------------------------------------------------------------------------------------------------------------------------------------------------|----------------|------------------|---------------|
|                                                                       |                                                                                                                                                                                                 |                | DATE: OCT. 06/09 |               |
| Contact bend Detail                                                   |                                                                                                                                                                                                 | CHECKED:       | DATE:            |               |
| EDAC INC TORONTO, ONTARIO CANADA YOUR CONNECTION TO QUALITY & SERVICE | THESE DRAWINGS AND SPECIFICATIONS ARE THE PROPERTY OF EDAC INC.,AND SHALL NOT BE REPRODUCED,OR COPIED OR USED AS THE BASIS FOR THE MANUFACTURE OR SALE OF APPARATUS WITHOUT WRITTEN PERMISSION. | SCALE: NTS     | SHEET            | 2 <b>OF</b> 3 |
|                                                                       |                                                                                                                                                                                                 | DRAWING NUMBER |                  | ISSUE         |
|                                                                       |                                                                                                                                                                                                 | 337 Assembly   |                  | 1             |