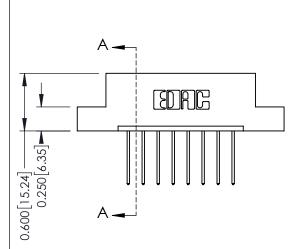

## **Mounting Option**

04-.156 (3.96) Dia. Mounting Holes



## **Contact Detail**

540-Wire Wrap .025 Sq.(0.64 Sq.) - Tail LG=.560(14.22) .156 [3.96] Contact Spacing x .200 [5.08] Row Spacing

THIS IS A C.A.D. GENERATED DRAWING DO NOT MAKE MANUAL REVISIONS TO MASTER.



ISSUE NUMBER

ORIGINAL





**See Accompanying Pages for:** 

- **Contact Bend Details**
- **Mounting Options**

337 / 387 Series Card Edge Connector Part Number: 337-008-540-104



**EDAC INC** TORONTO, ONTARIO CANADA

THESE DRAWINGS AND SPECIFICATIONS ARE THE PROPERTY OF EDAC INC., AND SHALL NOT BE REPRODUCED, OR COPIED OR USED AS THE BASIS FOR THE MANUFACTURE OR SALE OF APPARATUS WITHOUT WRITTEN PERMISSION.

| ACAD REFERENCE NO. | 337 ENG MASTER   |               |
|--------------------|------------------|---------------|
| DRAWN: J.LEE       | DATE: OCT. 06/09 |               |
| CHECKED:           | DATE:            |               |
| SCALE: NTS         | SHEET            | 1 <b>OF</b> 3 |
| DRAWING NUMBER     |                  | ISSUE         |
| 337 Assembly       |                  | 1             |



IS