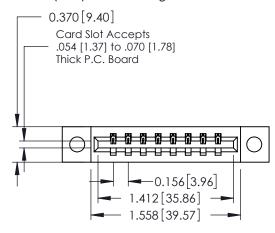

ISSUE NUMBER

ORIGINAL

**See Accompanying Pages for:** 

- **Contact Bend Details**
- **Mounting Options**

337 / 387 Series Card Edge Connector Part Number: 337-008-540-104

**EDAC INC** TORONTO, ONTARIO CANADA