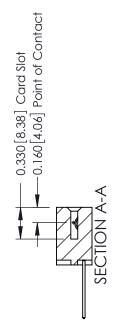

ISSUE NUMBER

ORIGINAL

1

| 337 / 387 Series Card Edge Connector<br>Contact Bend Detail           |                                                                                                                                                                                                 | ACAD REFERENCE NO. | 337 ENG MASTER   |               |
|-----------------------------------------------------------------------|-------------------------------------------------------------------------------------------------------------------------------------------------------------------------------------------------|--------------------|------------------|---------------|
|                                                                       |                                                                                                                                                                                                 | DRAWN: J.LEE       | DATE: OCT. 06/09 |               |
|                                                                       |                                                                                                                                                                                                 | CHECKED:           | DATE:            |               |
| EDAC INC TORONTO, ONTARIO CANADA YOUR CONNECTION TO QUALITY & SERVICE | THESE DRAWINGS AND SPECIFICATIONS ARE THE PROPERTY OF EDAC INC.,AND SHALL NOT BE REPRODUCED,OR COPIED OR USED AS THE BASIS FOR THE MANUFACTURE OR SALE OF APPARATUS WITHOUT WRITTEN PERMISSION. | SCALE: NTS         | SHEET            | 2 <b>OF</b> 3 |
|                                                                       |                                                                                                                                                                                                 | DRAWING NUMBER     |                  | ISSUE         |
|                                                                       |                                                                                                                                                                                                 | 337 Assembly       |                  | 1             |