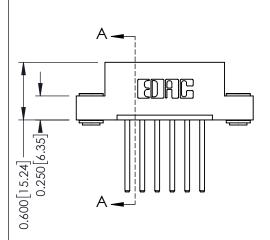

ISSUE NUMBER

ORIGINAL

1

| 337 / 387 Series Card Edge Connector<br>Contact Bend Detail |                                                                                                                                     | ACAD REFERENCE NO. | 337 ENG          | G MASTER      |
|-------------------------------------------------------------|-------------------------------------------------------------------------------------------------------------------------------------|--------------------|------------------|---------------|
|                                                             |                                                                                                                                     | DRAWN: J.LEE       | DATE: OCT. 06/09 |               |
|                                                             |                                                                                                                                     | CHECKED:           | DATE:            |               |
| EDAC INC TORONTO, ONTARIO CANADA                            | THESE DRAWINGS AND SPECIFICATIONS ARE THE PROPERTY OF EDAC INC.,AND SHALL NOT BE REPRODUCED, OR COPIED OR USED AS THE BASIS FOR THE | SCALE: NTS         | SHEET            | 2 <b>OF</b> 3 |
|                                                             |                                                                                                                                     | DRAWING NUMBER     |                  | ISSUE         |
| YOUR CONNECTION TO QUALITY & SERVICE                        | MANUFACTURE OR SALE OF APPARATUS WITHOUT WRITTEN PERMISSION.                                                                        | 337 Assembly       |                  | 1             |