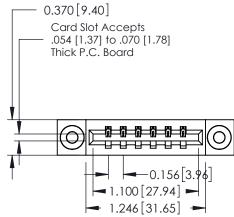

## **Mounting Option** 03-.116 (2.95) I.D. Floating Eyelets

THIS IS A C.A.D. GENERATED DRAWING 544-Wire Wrap .050x.025(1.27x0.64) - Tail LG=.750(19.05)po not make manual revisions to master. .156 [3.96] Contact Spacing x .200 [5.08] Row Spacing

0.160 [4.06] Point of Contact Card Slot

0.330[8.38]

ISSUE NUMBER

ORIGINAL

1

**See Accompanying Pages for:** 

- **Contact Bend Details**
- **Mounting Options**

| 337 / 387 Series Card Edge Connector | ACAD REF  |
|--------------------------------------|-----------|
| Part Number: 337-006-544-103         | DRAWN:    |
| FULL NULLIDEL 33/-006-344-103        | 011501750 |