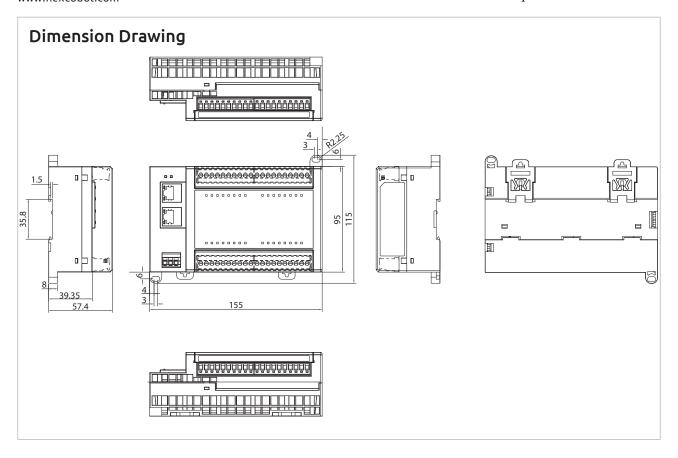

#### **Common Section**

- Electrical isolation: 2.5 kV (power contact)
- Operating temperature: 0°C~55°C
- Storage temperature: -40°C~85°C
- Relative humidity: 5~95%, non-condensation, non-operating
- Shock: IEC 60068-2-27
- Vibration: IEC 60068-2-6, IEC 60068-2-64
- Enclosure type rating: IP20
- Mounting type: din-rail (35mm), wall-mount
- Dimesions (mm): 155 x 115 x 57.4 (W x H x D)