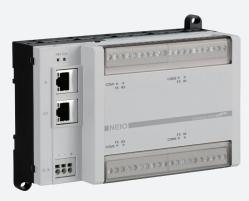

# **NEIO-B1603**

**NEIO-B1603** 

#### Main Features

- Finger-safe wiring cover
- Detachable screw terminals
- Rotational pin-assignment marks
- On-module LED indicators

- User-friendly wiring label
- Multiple mounting methods
- 1 x RS 232/422/485
- 3 x RS 422/485

#### **Product Overview**

NEIO-B1603 is an EtherCAT to serial conversion module which supports half-duplex and full-duplex communication modes. It offers one RS-232/422/485 and three RS-RS-422/485 interfaces. The transmission speed on NEIO-B1603 module is up to 115.2kbps. NEIO-B1603 can automatically detect the communication mode without setting any jumper and switch. Users can easily and quickly use this module to bridge their existing serial devices to the EtherCAT control network. All of the NEIO modules are provided with high isolation protection, and verified by the EtherCAT conformance test tool. Therefore NEIO is a reliable module to implement in your applications.