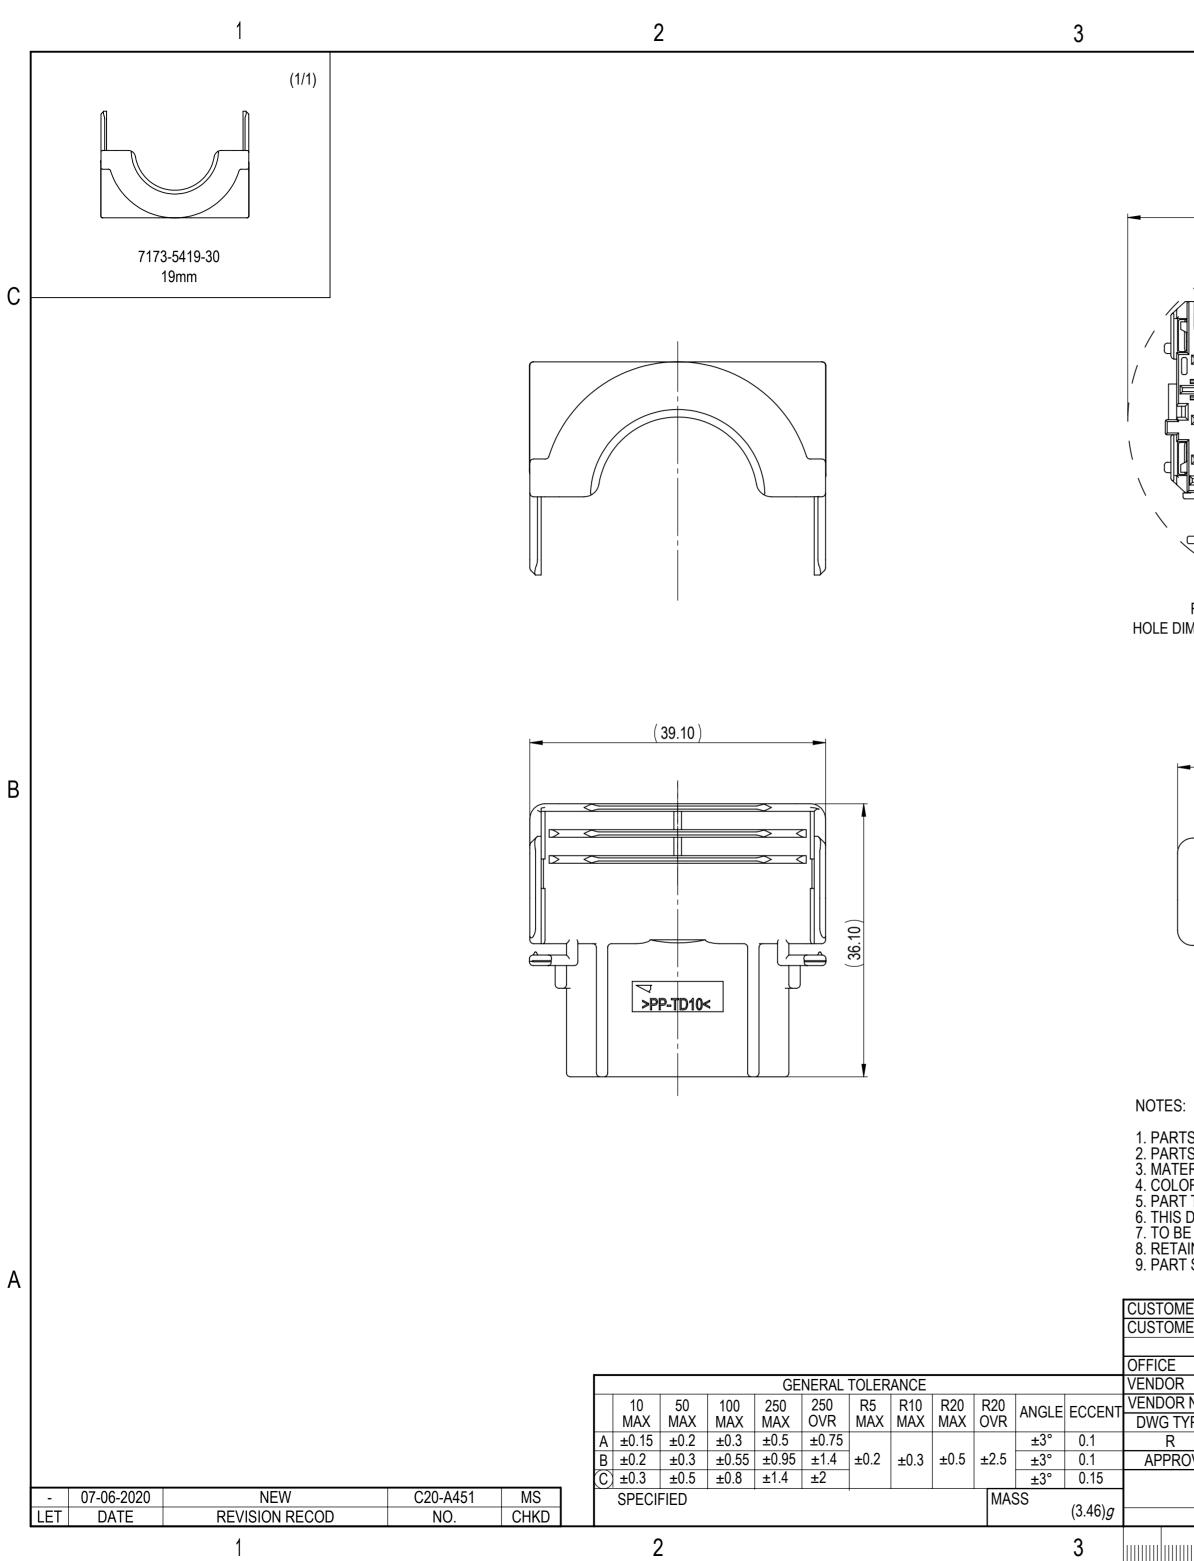

|                                                                                                                                                                                                                                                                                                                                                                                                                                      |                                                             |             | 4                    |                                                                                                                                 |                                                        |                           | 5                         |                                        |   |
|--------------------------------------------------------------------------------------------------------------------------------------------------------------------------------------------------------------------------------------------------------------------------------------------------------------------------------------------------------------------------------------------------------------------------------------|-------------------------------------------------------------|-------------|----------------------|---------------------------------------------------------------------------------------------------------------------------------|--------------------------------------------------------|---------------------------|---------------------------|----------------------------------------|---|
|                                                                                                                                                                                                                                                                                                                                                                                                                                      |                                                             |             |                      | P/                                                                                                                              | ART NUMBER                                             | CONVOLUTED<br>TUBING SIZE | APPLICABLE WIRE<br>SHIELD | APPLICABLE<br>CONNECTOR PART<br>NUMBER |   |
|                                                                                                                                                                                                                                                                                                                                                                                                                                      |                                                             |             |                      | 7                                                                                                                               | 7173-5419-30                                           | 19mm                      | 7172-1797-30              | 7298-4588-30                           |   |
|                                                                                                                                                                                                                                                                                                                                                                                                                                      |                                                             |             |                      |                                                                                                                                 | FRONT ISON (1)                                         |                           | REAR ISOM (1)             |                                        | С |
| DIMENSIC                                                                                                                                                                                                                                                                                                                                                                                                                             | MMENDED PASS<br>ON WITH 7298-458<br>CLEARENCE ALL<br>(1//1) | 88-30 & 717 | 2-1797-30            |                                                                                                                                 |                                                        |                           |                           |                                        |   |
|                                                                                                                                                                                                                                                                                                                                                                                                                                      | (28.20)                                                     |             |                      |                                                                                                                                 |                                                        |                           |                           |                                        | В |
|                                                                                                                                                                                                                                                                                                                                                                                                                                      |                                                             |             |                      |                                                                                                                                 |                                                        | ,                         |                           |                                        |   |
|                                                                                                                                                                                                                                                                                                                                                                                                                                      |                                                             |             |                      |                                                                                                                                 |                                                        |                           |                           |                                        |   |
| ES:                                                                                                                                                                                                                                                                                                                                                                                                                                  |                                                             |             |                      |                                                                                                                                 |                                                        |                           |                           |                                        |   |
| RTS MUST BE PURCHASED FROM YAZAKI.<br>RTS MUST BE FREE OF FLASH AND IMPERFECTIONS THAT AFFECT FUNCTION.<br>ATERIAL: PP-TD10.<br>DLOR: BLACK.<br>RT TO COMPLY WITH YPES-31-038 REQUIREMENTS.<br>INS DRAWING IS TO BE USED FOR INTERNAL YAZAKI PSW SUBMISSION.<br>D BE USED WITH: SEE TABLE.<br>TAINING CLIP IS DESIGNED TO WORK WITH STANDARD TYPE 1 CONVOLUTED TUBING PER GMW15926<br>RT SATISFIES GMW 3191, JUNE 2012 (TC2/SC1/VC1) |                                                             |             |                      |                                                                                                                                 |                                                        |                           |                           |                                        | A |
|                                                                                                                                                                                                                                                                                                                                                                                                                                      |                                                             |             | MATL.<br>SPEC.       | SEE NOTES                                                                                                                       |                                                        | ISSUE MARK                | , \                       |                                        |   |
| OMER PART NO. CUSTOMER DWG NO.                                                                                                                                                                                                                                                                                                                                                                                                       |                                                             |             | IU.                  | SPEC. & FIN. NAME   48P (3Px 9.5mm + 3Px 6.3mm + 30Px 2.8mm + 12Px 1.5mm) 48P (3Px 9.5mm + 3Px 6.3mm + 30Px 2.8mm + 12Px 1.5mm) |                                                        |                           |                           |                                        |   |
| E YNA TRIAL<br>OR OR OR ON OR NO.                                                                                                                                                                                                                                                                                                                                                                                                    |                                                             |             |                      |                                                                                                                                 | HYBRID UNSEALED WIRE SHIELD RETAINING CLIP DOWN CENTER |                           |                           |                                        |   |
| S TYPE                                                                                                                                                                                                                                                                                                                                                                                                                               | DWG SOURCE<br>173-5419-30:M /-                              | DWG D       |                      | SCL ANGLE                                                                                                                       | PART NO.<br>CH. CODE                                   | 7173-5419-30              |                           |                                        |   |
| PROVED                                                                                                                                                                                                                                                                                                                                                                                                                               | CHECKED                                                     |             |                      |                                                                                                                                 | DWG NO.                                                | 7173-5419-30:F            | २                         | SET DWG NO.                            |   |
|                                                                                                                                                                                                                                                                                                                                                                                                                                      |                                                             |             | BARTLET<br>12-19-201 | T SANTILLAN                                                                                                                     | _                                                      | YAZAKI CO                 | ORPORATIO                 | NC                                     |   |
| 1                                                                                                                                                                                                                                                                                                                                                                                                                                    | 1 1                                                         |             |                      |                                                                                                                                 |                                                        |                           | _                         |                                        |   |