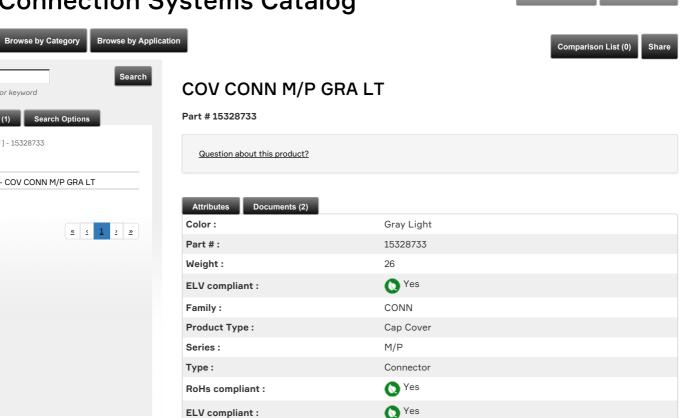

Find by Feature

15328733

Enter part number or keyword

1 Result(s): [ All ] - 15328733

Compare

Compare

Search Results (1) Search Options

☐ 15328733 - COV CONN M/P GRA LT