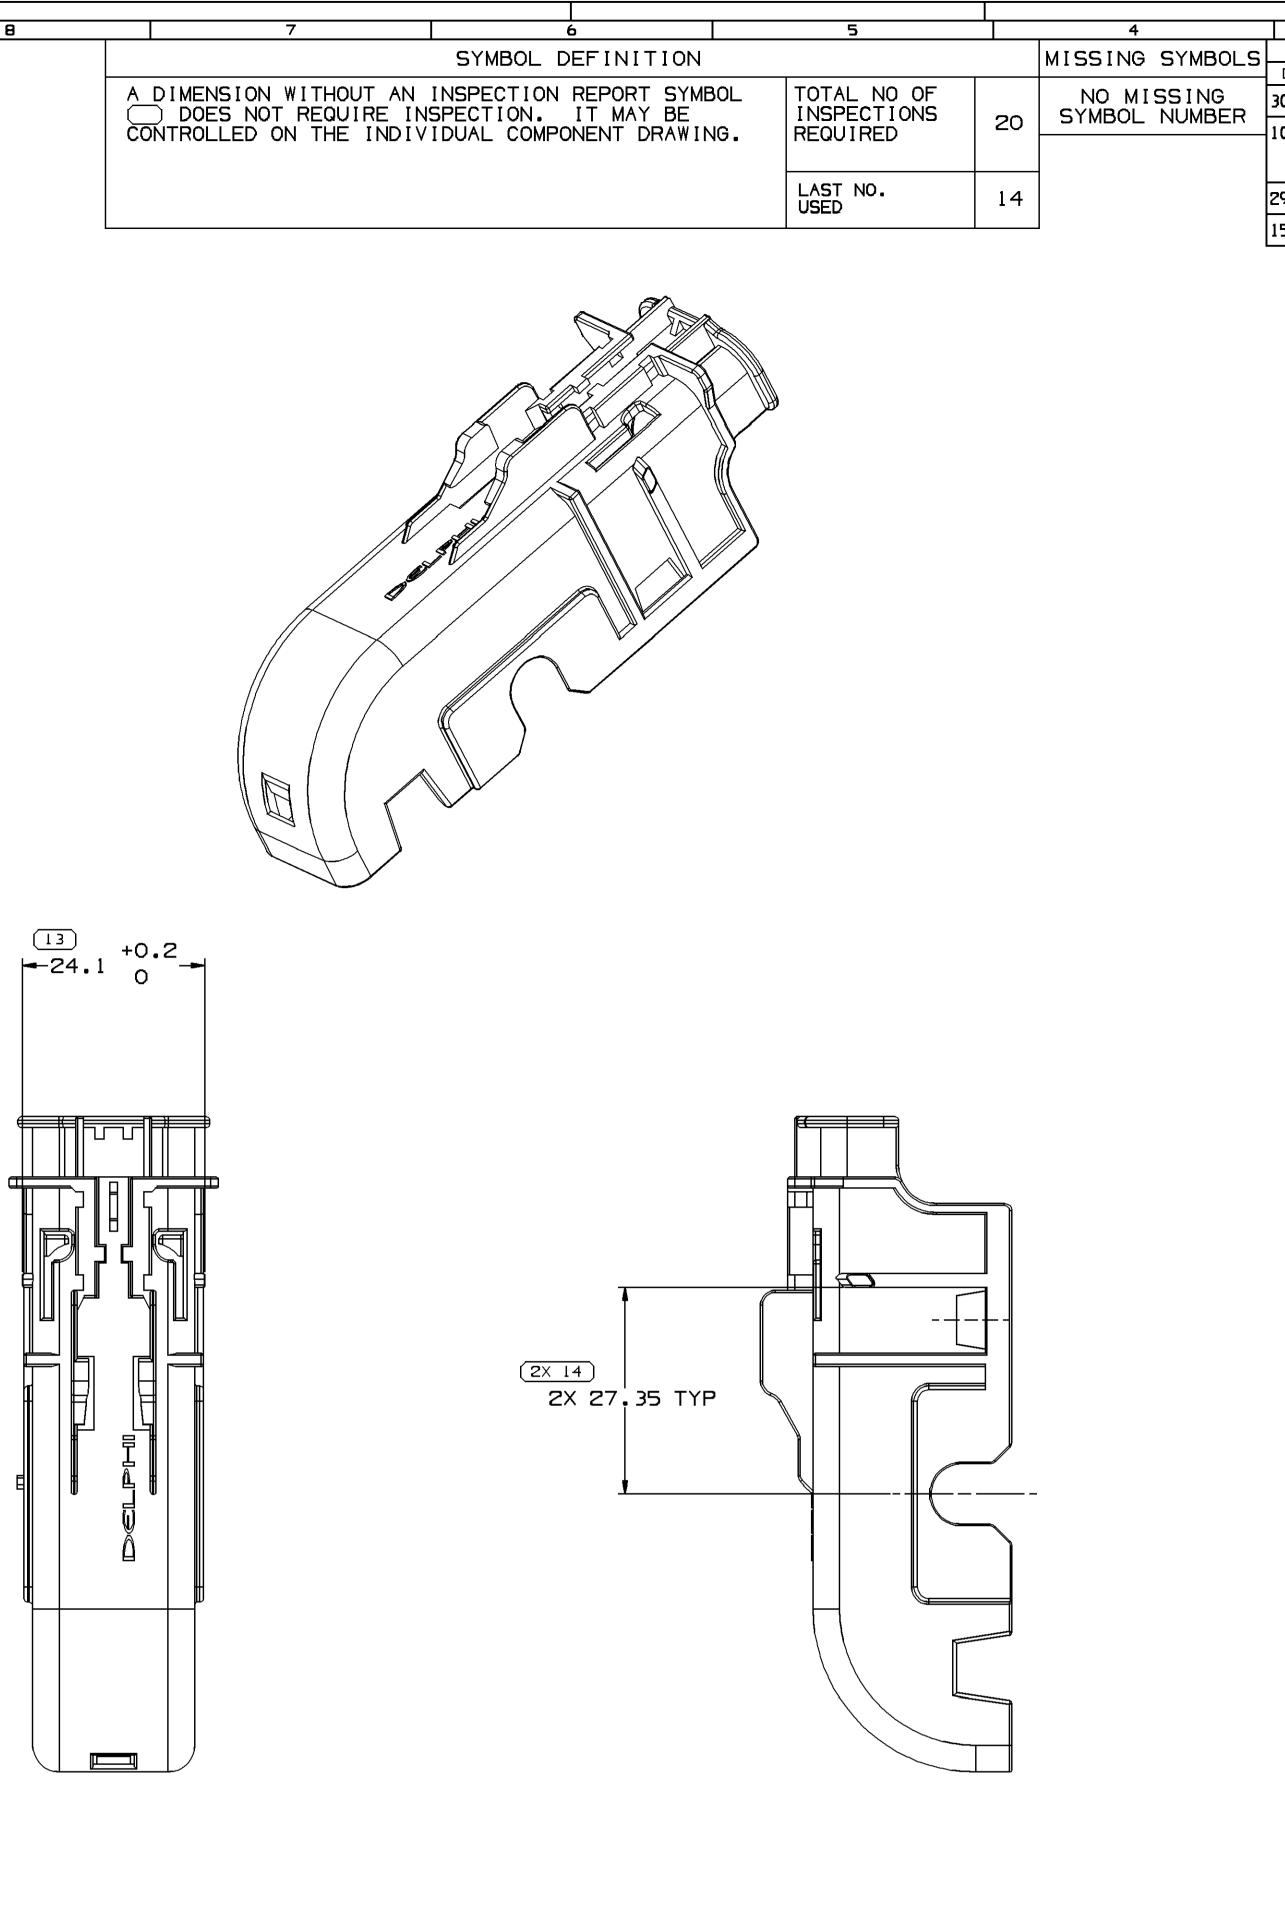

14

13

+ 16

14

15







## NOTES

1. UNLESS OTHERWISE SPECIFIED AND/OR INDICATED: DIMENSIONS ARE TO FACE OF VIEW SHOWN AND AUTOMATICALLY ROUNDED BY COMPUTER FOR INSPECTION (SEE MATH MODEL FOR PRECISE DIMENSIONS). FOR ALL OTHER DIMENSIONS NOT SHOWN BUT REQUIRED FOR TOOL BUILD, SEE MATH MODEL FOR PRECISE TOOL PATH DATA.

2. REFERENCE MATING COMPONENTS OR EQUIVALENT: CONNECTOR ASSEMBLY:13598001/13598002/13644843

O 3. DIM #1 MEASURE AT POINT A AND B. DIM #2 MEASURE AT POINT C AND D.



| LS                         | [<br>D∧TE                    | _                    | STATU:                   | S<br>N/P  | CHG                               | ZONE                                         |                                                                  | R   | EVISION           | N HIS | T <b>or</b> y