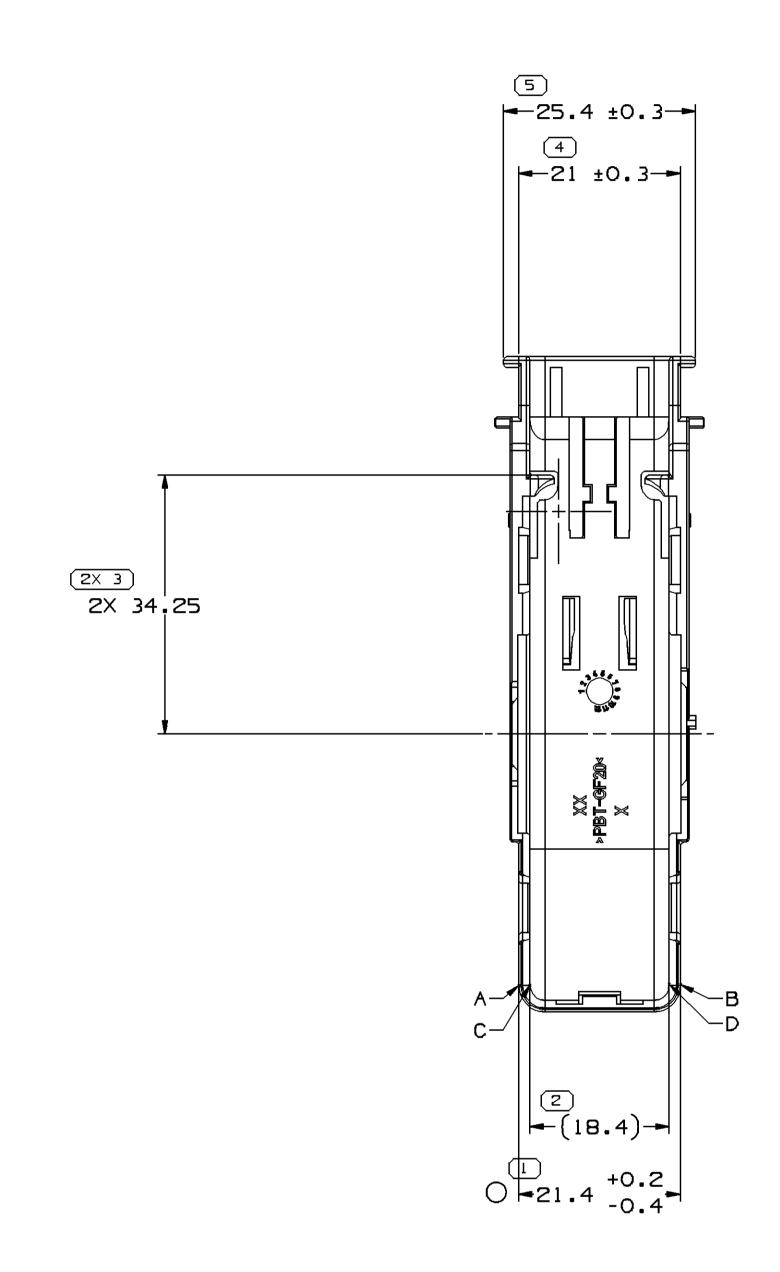

2. REFERENCE MATING COMPONENTS OR EQUIVALENT: CONNECTOR ASSEMBLY:13598001/13598002/13644843

O 3. DIM #1 MEASURE AT POINT A AND B. DIM #2 MEASURE AT POINT C AND D.

| LS                         | [<br>D∧TE                    | _                    | STATU:                   | S<br>N/P  | CHG                               | ZONE                                         |                                                                  | R   | EVISION           | N HIS | T <b>or</b> y                   | <b>I</b> |        | AUTH             | DR   | APVD.             | APVD<br>2 |                 |        |
|----------------------------|------------------------------|----------------------|--------------------------|-----------|-----------------------------------|----------------------------------------------|------------------------------------------------------------------|-----|-------------------|-------|---------------------------------|----------|--------|------------------|------|-------------------|-----------|-----------------|--------|
| R                          | 30AP07<br>10AP08             | R                    | 01<br>02                 | -         | -                                 |                                              | RELEASED                                                         | 21. | 4+/-0.            | ,2    |                                 |          |        | 401241<br>404345 |      |                   | ΟY        | м               |        |
|                            | 29AP08                       | R                    | 03                       | -         | -                                 |                                              | DIM #5 WAS<br>ADD NOTE 3<br>UPDATED PDM                          | TER | MINAL             | INFC  | DRMATIO                         | N        |        | 404528           | WQS  | JWG               | EZ        |                 |        |
|                            | 154008                       | R                    | 03                       | ٨٨        |                                   |                                              | DIM #1 WAS                                                       | 21. | 4+/-0.            | .2    |                                 |          |        | 405766           | ₩QS  | JWG               | EZ        |                 |        |
|                            |                              |                      |                          |           |                                   |                                              |                                                                  |     |                   |       |                                 |          |        |                  |      |                   |           |                 |        |
|                            |                              |                      |                          |           |                                   |                                              |                                                                  |     |                   |       |                                 |          |        |                  |      |                   |           | L               |        |
|                            |                              |                      |                          |           |                                   |                                              |                                                                  |     |                   |       |                                 |          |        |                  |      |                   |           |                 |        |
|                            |                              |                      |                          |           |                                   |                                              |                                                                  |     |                   |       |                                 |          |        |                  |      |                   |           |                 |        |
|                            |                              |                      |                          |           |                                   |                                              |                                                                  |     |                   |       |                                 |          |        |                  |      |                   |           |                 |        |
|                            |                              |                      |                          |           |                                   |                                              |                                                                  |     |                   |       |                                 |          |        |                  |      |                   |           |                 |        |
|                            |                              |                      |                          |           |                                   |                                              |                                                                  |     |                   |       |                                 |          |        |                  |      |                   |           | к               |        |
|                            |                              |                      |                          |           |                                   |                                              |                                                                  |     |                   |       |                                 |          |        |                  |      |                   |           |                 |        |
|                            |                              |                      |                          |           |                                   |                                              |                                                                  |     |                   |       |                                 |          |        |                  |      |                   |           |                 |        |
|                            |                              |                      |                          |           |                                   |                                              |                                                                  |     |                   |       |                                 |          |        |                  |      |                   |           |                 |        |
|                            |                              |                      |                          |           |                                   |                                              |                                                                  |     |                   |       |                                 |          |        |                  |      |                   |           | J               |        |
|                            |                              |                      |                          |           |                                   |                                              |                                                                  |     |                   |       |                                 |          |        |                  |      |                   |           |                 |        |
|                            |                              |                      |                          |           |                                   |                                              |                                                                  |     |                   |       |                                 |          |        |                  |      |                   |           |                 |        |
|                            |                              |                      |                          |           |                                   |                                              |                                                                  |     |                   |       |                                 |          |        |                  |      |                   |           |                 |        |
|                            |                              |                      |                          |           |                                   |                                              |                                                                  |     |                   |       |                                 |          |        |                  |      |                   |           | н               |        |
|                            |                              |                      |                          |           |                                   |                                              |                                                                  |     |                   |       |                                 |          |        |                  |      |                   |           |                 |        |
|                            |                              |                      |                          |           |                                   |                                              |                                                                  |     |                   |       |                                 |          |        |                  |      |                   |           |                 |        |
|                            |                              |                      |                          |           |                                   |                                              |                                                                  |     |                   |       |                                 |          |        |                  |      |                   |           |                 |        |
|                            |                              |                      |                          |           |                                   |                                              |                                                                  |     |                   |       |                                 |          |        |                  |      |                   |           | G               |        |
|                            |                              |                      |                          |           |                                   |                                              |                                                                  |     |                   |       |                                 |          |        |                  |      |                   |           |                 |        |
|                            |                              |                      |                          |           |                                   |                                              |                                                                  |     |                   |       |                                 |          |        |                  |      |                   |           | $\triangleleft$ | $\geq$ |
|                            |                              |                      |                          |           |                                   |                                              |                                                                  |     |                   |       |                                 |          |        |                  |      |                   |           |                 |        |
|                            |                              |                      |                          |           |                                   |                                              |                                                                  |     |                   |       |                                 |          |        |                  |      |                   |           | F               |        |
|                            |                              |                      |                          |           |                                   |                                              |                                                                  |     |                   |       |                                 |          |        |                  |      |                   |           |                 |        |
|                            |                              |                      |                          |           |                                   |                                              |                                                                  |     |                   |       |                                 |          |        |                  |      |                   |           |                 |        |
|                            |                              |                      |                          |           |                                   |                                              |                                                                  |     |                   |       |                                 |          |        |                  |      |                   |           |                 |        |
|                            |                              |                      |                          |           |                                   |                                              |                                                                  |     |                   |       |                                 |          |        |                  |      |                   |           | E               |        |
|                            |                              |                      |                          |           |                                   |                                              |                                                                  |     |                   |       |                                 |          |        |                  |      |                   |           |                 |        |
|                            |                              |                      |                          |           |                                   |                                              |                                                                  |     |                   |       |                                 |          |        |                  |      |                   |           |                 |        |
|                            |                              |                      |                          |           |                                   |                                              |                                                                  |     |                   |       |                                 |          |        |                  |      |                   |           |                 |        |
|                            |                              |                      |                          |           |                                   |                                              |                                                                  |     |                   |       |                                 |          |        |                  |      |                   |           | D               |        |
|                            |                              |                      |                          |           |                                   |                                              |                                                                  |     |                   |       |                                 |          |        |                  |      |                   |           | _               |        |
|                            |                              |                      |                          |           |                                   |                                              |                                                                  |     |                   |       |                                 |          |        |                  |      |                   |           |                 |        |
|                            |                              |                      |                          |           |                                   |                                              |                                                                  |     |                   |       |                                 |          |        |                  |      |                   |           |                 |        |
|                            |                              |                      |                          |           |                                   |                                              |                                                                  |     |                   |       |                                 |          |        |                  |      |                   |           |                 |        |
|                            |                              |                      |                          |           |                                   |                                              |                                                                  |     |                   |       |                                 |          |        |                  |      |                   |           | С               |        |
|                            |                              |                      |                          |           |                                   |                                              |                                                                  | Γ   |                   |       | )6                              |          | F      | >⊩               | -#1  |                   |           |                 |        |
| ٦                          | DWG TYPE                     |                      |                          |           |                                   |                                              | ]                                                                |     |                   |       |                                 |          | _ECTRI | C SYSTEM         |      | -                 |           |                 |        |
| 5                          | STYLE                        |                      | PAF                      | וס דא     |                                   |                                              |                                                                  |     | DR                |       |                                 |          |        |                  | D۸   | TE                |           |                 |        |
| ľ                          | /OLUME (CM <sup>3</sup><br>8 | ,<br>4 <b>86</b>     |                          |           | DIST                              | R CODE                                       |                                                                  |     | APVDI /           | DLIV  | <u>n Zhan</u><br>Er Yu<br>Er Yu | NG       |        |                  | 30A  | P07<br>P07<br>P07 |           | в               |        |
| ŀ                          | THIS DOCUM                   | UNLI<br>IENTI<br>BYT | ESS C<br>S IN A<br>HE GM |           | I<br>VISE<br>NCE V<br>DIME<br>SEP | L<br>SPECI<br>VITH ASI<br>NSIONII<br>ARATE P | FIED<br>WE Y14.5M-1994<br>VG AND<br>ATTERNS OF<br>DLESS OF DATUM |     | APVD4<br>APVD5    |       | UBSTANCE                        |          |        |                  | CLED |                   |           |                 |        |
|                            |                              |                      |                          |           |                                   |                                              | DLESS OF DATUN                                                   | Ň   | ATERIAL<br>116970 |       | CONTEI                          | NT PER D | ELPHI  | <u>10949001</u>  |      |                   |           |                 |        |
| _                          | ALL DIMENS                   | IONS                 | ARE IN                   | NILL      |                                   | rS                                           |                                                                  |     | RAWING            |       | SM CO                           | / WIRE   | DRE    | SS BL            | .K   |                   |           |                 |        |
| <u>-</u><br>E1<br>00<br>00 | THIRE<br>PROJ                |                      |                          |           | 0 N<br>5CAL                       | -E (                                         |                                                                  |     | RAWING            | NUMBE | <u>ז</u> ר <u>ו</u>             | 59       | 80     | )))(             | )    |                   |           | <b>A</b>        |        |
| <u>.2</u>                  | •                            | -E                   | 7                        | _ U9<br>3 | JE M<br>DAT                       | ATH (                                        |                                                                  |     | size<br>A0<br>2   |       |                                 | FRAME NO |        | EET NO<br>OF 1   | R    | REV<br>03         |           |                 |        |
|                            |                              |                      |                          |           |                                   |                                              |                                                                  |     |                   |       |                                 |          |        |                  |      |                   |           | السد.           |        |