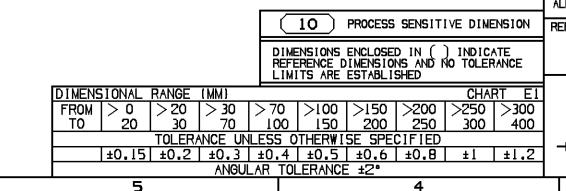

14

13

+ 16

14

15







## NOTES

1. UNLESS OTHERWISE SPECIFIED AND/OR INDICATED: DIMENSIONS ARE TO FACE OF VIEW SHOWN AND AUTOMATICALLY ROUNDED BY COMPUTER FOR INSPECTION (SEE MATH MODEL FOR PRECISE DIMENSIONS). FOR ALL OTHER DIMENSIONS NOT SHOWN BUT REQUIRED FOR TOOL BUILD, SEE MATH MODEL FOR PRECISE TOOL PATH DATA.

2. REFERENCE MATING COMPONENTS OR EQUIVALENT: CONNECTOR ASSEMBLY:13598001/13598002/13644843

O 3. DIM #1 MEASURE AT POINT A AND B. DIM #2 MEASURE AT POINT C AND D.



| LS                         | [<br>D∧TE                    | _                    | STATU:                   | S<br>N/P  | CHG                               | ZONE                                         |                                                                  | R   | EVISION           | N HIS | T <b>or</b> y                   | <b>I</b> |        | AUTH             | DR   | APVD.             | APVD<br>2 |                 |        |
|----------------------------|------------------------------|----------------------|--------------------------|-----------|-----------------------------------|----------------------------------------------|------------------------------------------------------------------|-----|-------------------|-------|---------------------------------|----------