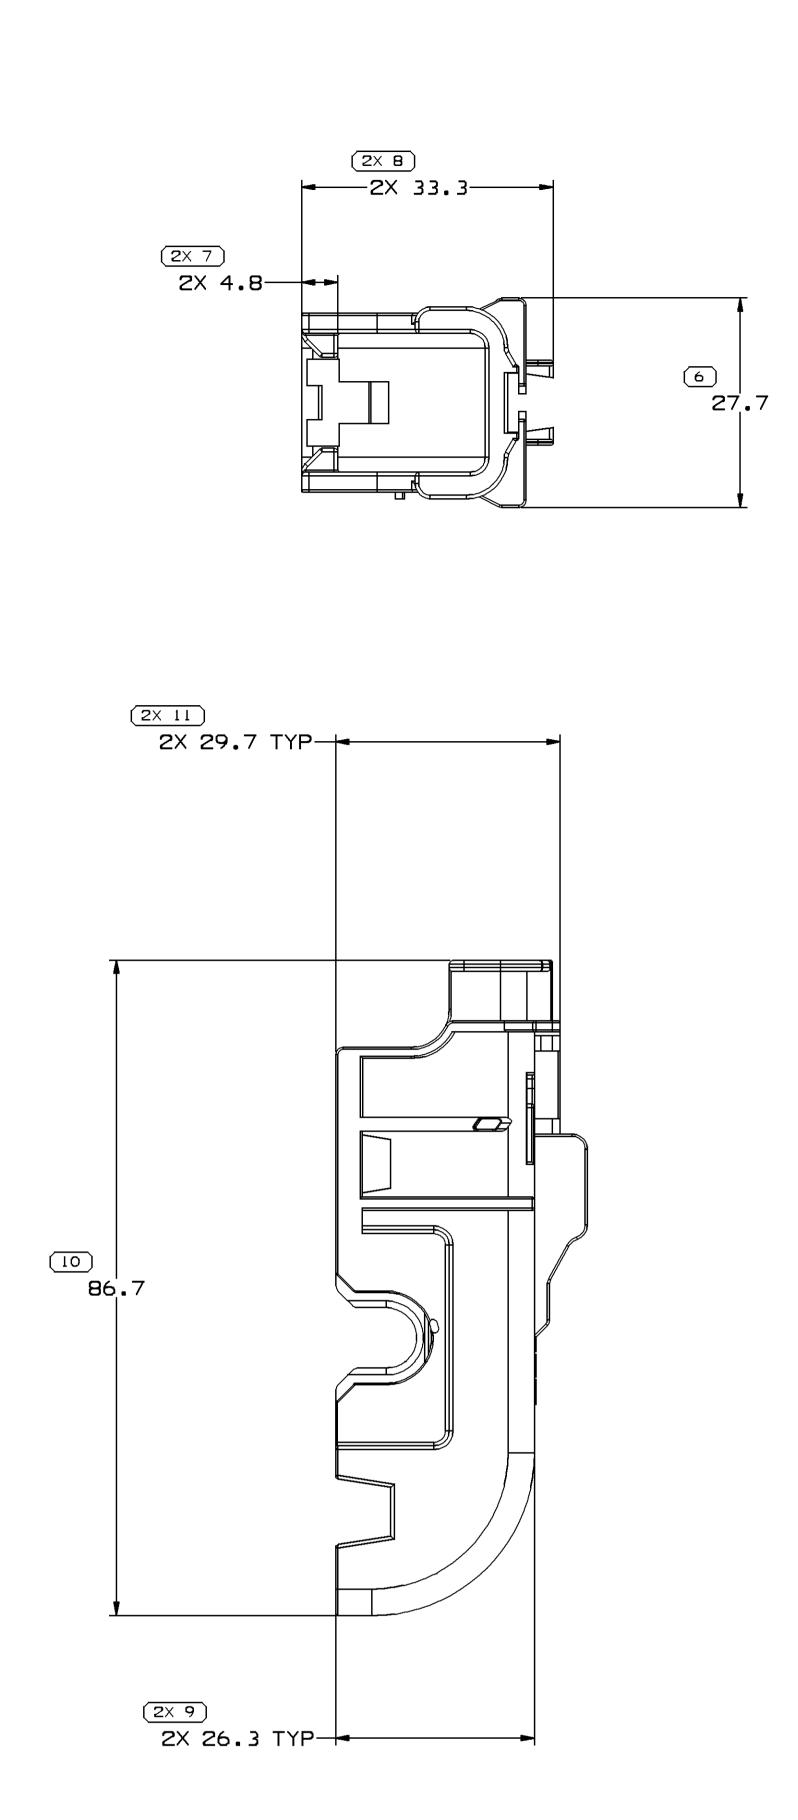

## NOTES

1. UNLESS OTHERWISE SPECIFIED AND/OR INDICATED: DIMENSIONS ARE TO FACE OF VIEW SHOWN AND AUTOMATICALLY ROUNDED BY COMPUTER FOR INSPECTION (SEE MATH MODEL FOR PRECISE DIMENSIONS). FOR ALL OTHER DIMENSIONS NOT SHOWN BUT REQUIRED FOR TOOL BUILD, SEE MATH MODEL FOR PRECISE TOOL PATH DATA.