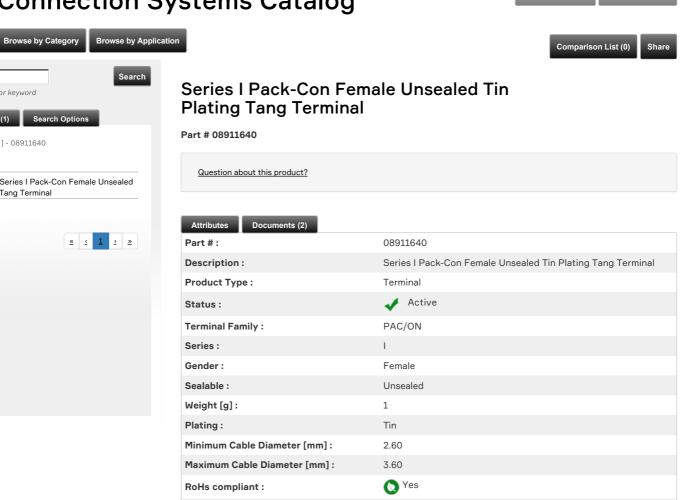

Find by Feature

08911640

Enter part number or keyword

Compare

Compare

1 Result(s): [ All ] - 08911640

Tin Plating Tang Terminal

Search Results (1) Search Options

08911640 - Series I Pack-Con Female Unsealed

<u>« <u>·</u> <u>1</u> <u>2</u> <u>»</u></u>