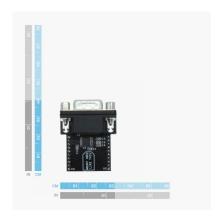

# RS232 plugin

#### Includes:

- XBee socket to RS232 adapter



More info about the product!



RS232 plugin SKU is: AS-XBEE-RS232-DB9F-00

Get a discounted bulk price on this product for orders of 50 units or more. Contact us at info@ardusimple.com to get a quote.



# **Description**

Add RS232 functionality to any ArduSimple product with XBee socket.

Or convert any XBee socket into RS232 with DB9 female connector.



### **Specifications**

#### **Hardware features:**

- Voltage supply (VCC): 2.7 3.6V
- UART voltage: same as VCC
- RS232 input voltage range: ±30V
- RS232 output voltage range: ±15V
- DB9 connector for RS232 side is DCE, this means: (2) Output, (3) Input, (5) GND
- Flow control (handshaking) disabled



# **Image Gallery**









#### **Pinout**





#### **Documentation**

Download CAD https://www.ardusimple.com/wp-content/uploads/2024/07/AS-XBEE-model RS232-DB9F-00-R00.step

RS232 plugin includes free basic technical support. Contact info@ardusimple.com for more information.

Data and descriptions in this document are subject to change without notice. Product photos and pictures are for illustration purposes only and may differ from the real product appearance.

## **Mouser Electronics**

**Authorized Distributor** 

Click to View Pricing, Inventory, Delivery & Lifecycle Information:

### ArduSimple:

AS-XBEE-RS232-DB9F-00 AS-XBEE-RS232-DB9F