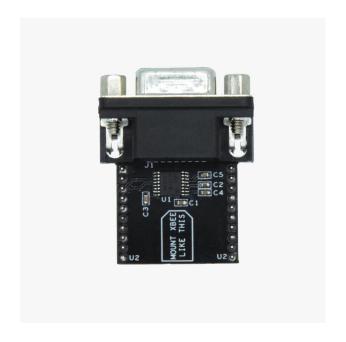

# **Description**

Add RS232 functionality to any ArduSimple product with XBee socket.

Or convert any XBee socket into RS232 with DB9 female connector.

#### **Hardware features:**

- Voltage supply (VCC): 2.7 3.6V
- UART voltage: same as VCC
- RS232 input voltage range: ±30V
- RS232 output voltage range: ±15V
- DB9 connector for RS232 side is DCE, this means: (2) Output, (3) Input, (5) GND
- Flow control (handshaking) disabled