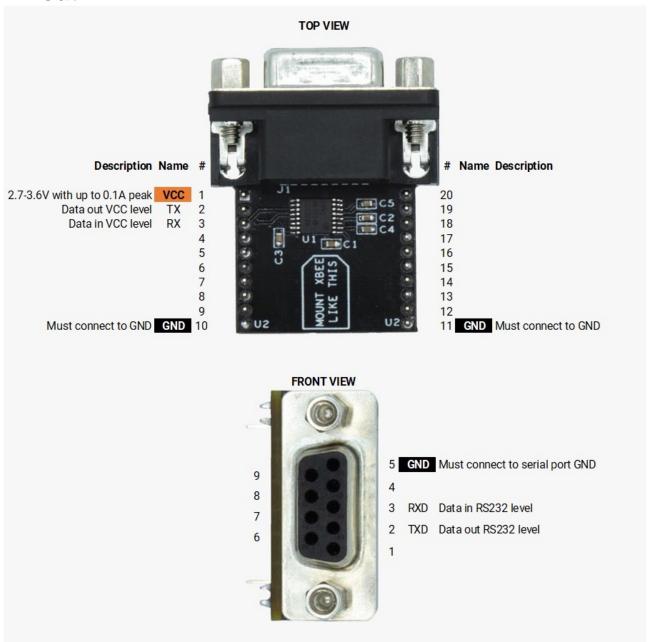

# RS232 plugin

#### Includes:

- XBee socket to RS232 adapter



More info about the product!



RS232 plugin SKU is: AS-XBEE-RS232-DB9F-00

Get a discounted bulk price on this product for orders of 50 units or more. Contact us at info@ardusimple.com to get a quote.



# **Description**

Add RS232 functionality to any ArduSimple product with XBee socket.

Or convert any XBee socket into RS232 with DB9 female connector.



### **Specifications**

#### **Hardware features:**

- Voltage supply (VCC): 2.7 3.6V
- UART voltage: same as VCC
- RS232 input voltage range: ±30V
- RS232 output voltage range: ±15V
- DB9 connector for RS232 side is DCE, this means: (2) Output, (3) Input, (5) GND
- Flow control (handshaking) disabled



# **Image Gallery**









#### **Pinout**





#### **Documentation**

Download CAD https://www.ardusimple.com/wp-content/uploads/2024/07/AS-XBEE-model RS232-DB9F-00-R00.step

RS232 plugin includes free basic technical support. Contact info@ardusimple.com for more information.

Data and descriptions in this document are subject to change without notice. Product photos and pictures are for illustration purposes only and may differ from the real product appearance.

## **Mouser Electronics**

**Authorized Distributor** 

Click to View Pricing, Inventory, Delivery & Lifecycle Information:

### ArduSimple:

AS-XBEE-RS232-DB9F-00 AS-XBEE-RS232-DB9F