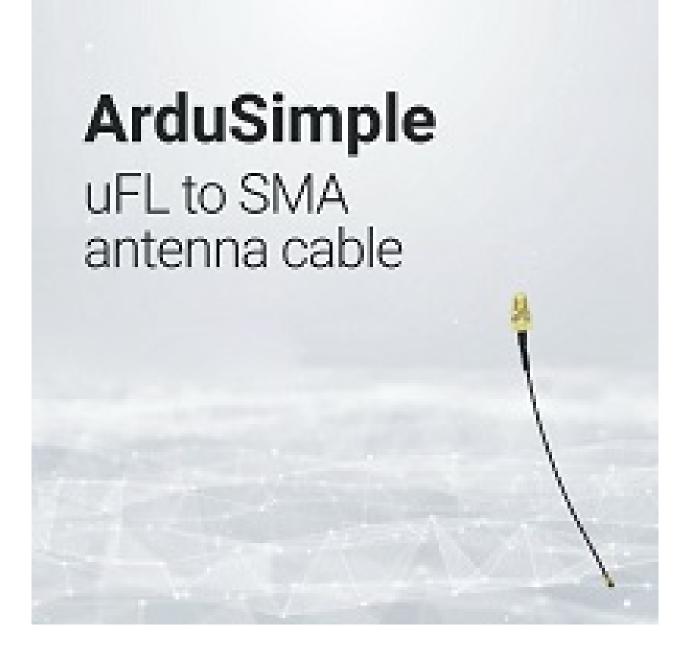

## uFL to SMA antenna cable

Includes:

- 1 x cable with uFL (IPEX) to SMA female (panel mount and aerial) connector of 10-15 centimeters

More info about the product!

uFL to SMA antenna cable SKU is: AS-CAB-UFL-0M1-SMAF-00

## Description

Do you want to connect an external antenna to our simpleRTK2B-mPCIe or to 4G NTRIP Client? Get this cable and it will be plug and play.

Good to know:

- Compatible with simpleRTK2B-mPCIe and 4G NTRIP Client
- Compatible with all simpleANT2B antennas
- uFL is also called IPEX connector by other vendors