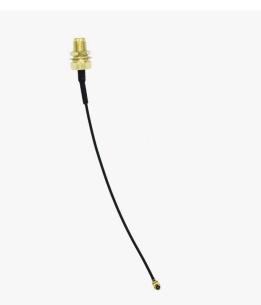

## uFL to SMA antenna cable

Includes:

- 1 x cable with uFL (IPEX) to SMA female (panel mount and aerial) connector of 10-15 centimeters

More info about the product!

uFL to SMA antenna cable SKU is: AS-CAB-UFL-0M1-SMAF-00

## Description

Do you want to connect an external antenna to our simpleRTK2B-mPCIe or to 4G NTRIP Client? Get this cable and it will be plug and play.

Good to know:

- Compatible with simpleRTK2B-mPCIe and 4G NTRIP Client
- Compatible with all simpleANT2B antennas
- uFL is also called IPEX connector by other vendors