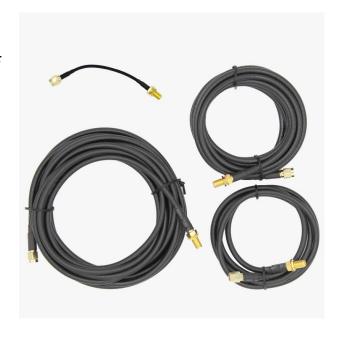

### Includes:

- 1 x Low loss antenna extender (RG58 RF cable) for SMA connectors (0.1m, 1m, 2.5m, 5m or 20m).

More info about the product!

SMA antenna RF cable extender has several different configurations to provide you with flexibility:

| SKU                     | Variation Name |
|-------------------------|----------------|
| AS-CAB-SMAF-20M-SMAM    | 20m            |
| AS-CAB-SMAF-0M1-SMAM    | 10cm           |
| AS-CAB-SMAF-1M-SMAM     | 1m             |
| AS-CAB-SMAF-2M5-SMAM-02 | 2.5m           |
| AS-CAB-SMAF-5M-SMAM-02  | 5m             |

# **Description**

Low loss antenna extender for SMA connectors, in many possible lengths: 0.1, 1, 2.5, 5 and 20 meters.

ArduSimple's extenders are using high quality RG58 RF cable. To make a comparison, these extenders need 5 meters to have the same loss as a 2.5 meter low quality RF174 RF cable.