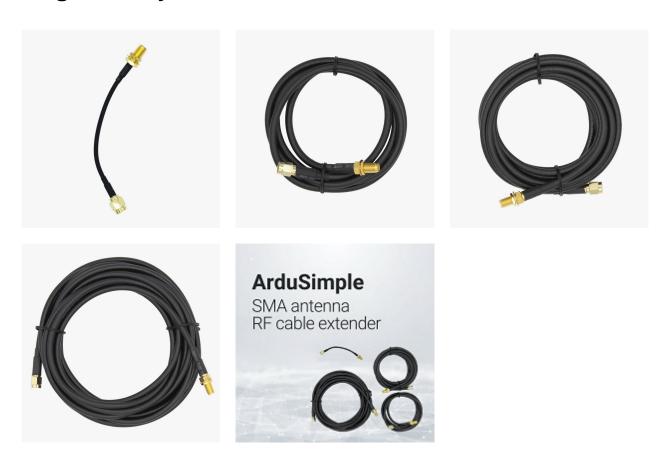

### Includes:

- 1 x Low loss antenna extender (RG58 RF cable) for SMA connectors (0.1m, 1m, 2.5m, 5m or 20m).

More info about the product!

SMA antenna RF cable extender has several different configurations to provide you with flexibility:

| SKU                     | Variation Name |
|-------------------------|----------------|
| AS-CAB-SMAF-20M-SMAM    | 20m            |
| AS-CAB-SMAF-0M1-SMAM    | 10cm           |
| AS-CAB-SMAF-1M-SMAM     | 1m             |
| AS-CAB-SMAF-2M5-SMAM-02 | 2.5m           |
| AS-CAB-SMAF-5M-SMAM-02  | 5m             |

# **Description**

Low loss antenna extender for SMA connectors, in many possible lengths: 0.1, 1, 2.5, 5 and 20 meters.

ArduSimple's extenders are using high quality RG58 RF cable. To make a comparison, these extenders need 5 meters to have the same loss as a 2.5 meter low quality RF174 RF cable.

# **Image Gallery**

SMA antenna RF cable extender includes free basic technical support. Contact info@ardusimple.com for more information.

Data and descriptions in this document are subject to change without notice. Product photos and pictures are for illustration purposes only and may differ from the real product appearance.