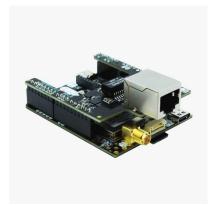

#### How to use it:

- 1. Stack it on top of your simpleRTK3B with headers soldered.
- 2. Move the switch on your simple RTK3B towards 5V = OUT.
- 3. Connect via USB and go to the Septentrio Web Interface, section Ethernet and turn the feature ON.
- 4. Default configuration is expecting a DHCP server in your network, otherwise you can set manually your preferred IP settings.
- 5. Store these new settings in memory, so they remain after a power cycle.