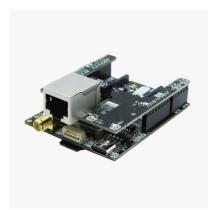

## **Description**

With the ArduSimple Shield for Native Ethernet you can expand your simpleRTK3B Pro or Heading Board to use the integrated Ethernet functionality inside Septentrio Mosaic.

With this accessory you will be able to configure the Ethernet features directly from the Septentrio web interface.

#### **Hardware features:**

• Voltage supply: 4.5V - 5.5V

• Connector: RJ45

## **Image Gallery**