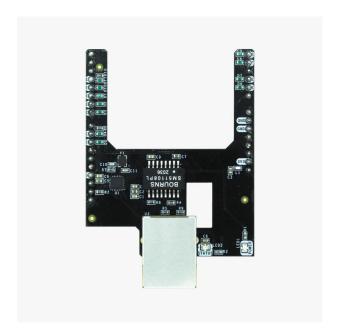

## **Description**

With the ArduSimple Shield for Native Ethernet you can expand your simpleRTK3B Pro or Heading Board to use the integrated Ethernet functionality inside Septentrio Mosaic.

With this accessory you will be able to configure the Ethernet features directly from the Septentrio web interface.

#### **Hardware features:**

• Voltage supply: 4.5V - 5.5V

• Connector: RJ45