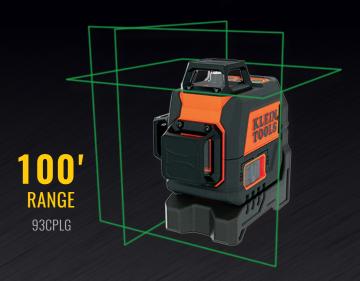

## **GREEN PLANAR LASER LEVEL** 93CPLG

The Compact Green Planar Laser Level is a full-featured laser leveling and alignment tool for professionals with a compact and lightweight design. Clear, bright green 360° lines in the X-, Y- and Z-planes project from this level up to 100' with an auto out-of-level detection ensuring accuracy. The Compact Green Planar Laser Level is equipped with an integrated magnetic mount and 1/4-20 tripod mounting threads enabling a multitude of alignment and layout applications.