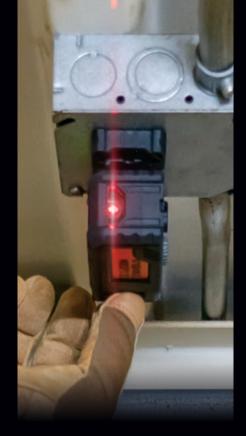

## MINI CROSS-LINE LASER LEVEL

93MCLS & 93MCLG

The Mini Cross-Line Laser Level has a compact and lightweight design that is easy to use and store in tight places. The Mini Cross-Line Laser Level provides a reliable pendulum self-leveling system with red and green laser level lines. Equipped with a magnetic mounting bracket and overmold design that is IP54 rated and protects from water and dust. Klein's Cross-Line Laser Level enables a multitude of alignment and layout applications. The single switch is a breeze to set up and take down, and lets users rapidly level and align on smaller indoor jobsites.

35'
RANGE
93MCLS

50'
RANGE
93MCLG