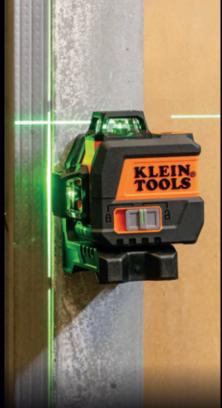

## **GREEN PLANAR LASER LEVEL** 93CPLG

The Compact Green Planar Laser Level is a full-featured laser leveling and alignment tool for professionals with a compact and lightweight design. Clear, bright green 360° lines in the X-, Y- and Z-planes project from this level up to 100' with an auto out-of-level detection ensuring accuracy. The Compact Green Planar Laser Level is equipped with an integrated magnetic mount and 1/4-20 tripod mounting threads enabling a multitude of alignment and layout applications.