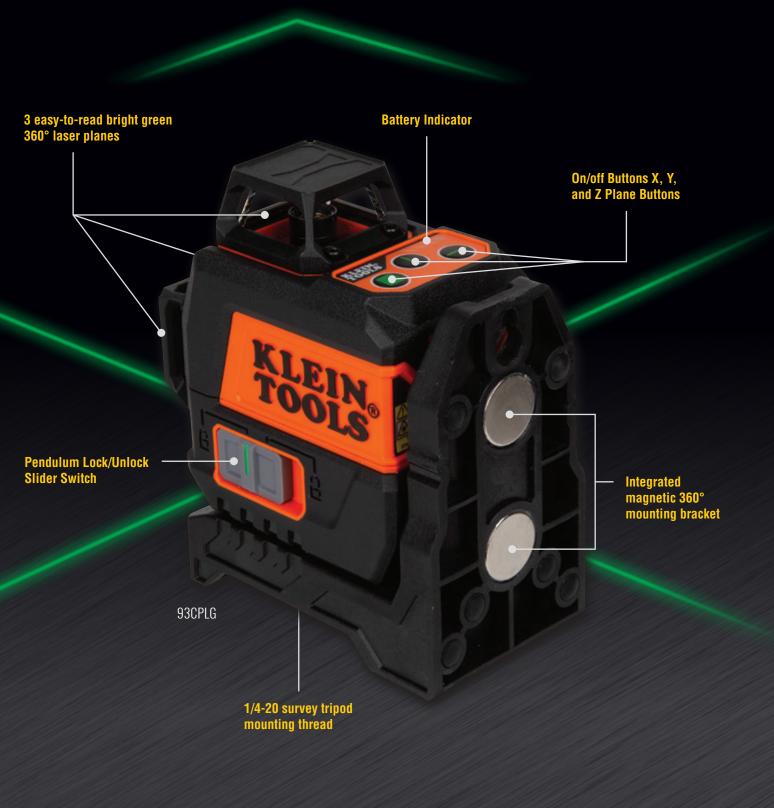

## **GREEN PLANAR LASER LEVEL** 93CPLG

The Compact Green Planar Laser Level is a full-featured laser leveling and alignment tool for professionals with a compact and lightweight design. Clear, bright green 360° lines in the X-, Y- and Z-planes project from this level up to 100' with an auto out-of-level detection ensuring accuracy. The Compact Green Planar Laser Level is equipped with an integrated magnetic mount and 1/4-20 tripod mounting threads enabling a multitude of alignment and layout applications.