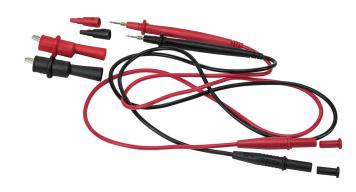

## Replacement Test Leads Straight Inputs

The Klein Tools Test Lead set is part of a full line of Klein Tools meters and testers, designed by electricians for electricians. They feature removable alligator clips that attach to wires and other conductors. Designed for use with Klein Tools CL110, CL210, CL310, CL600, CL700, and CL800. The leads perform accurately with Klein Tools' meters and other brands.