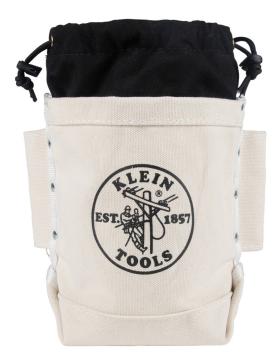

## Bolt Bag, Top Closing Tool Pouch with Tunnel Connect, 5 x 10 x 9-Inch

This Klein Tools Top Closing Bolt bag has a drawstring top to keep small tools and parts from falling out. It's made of heavy duty canvas. Plus, it has loops on each side to hold standard bull-pins.

## **Specifications**

| Number of Pockets: | 2                 | Special Features: | Top Close       |
|--------------------|-------------------|-------------------|-----------------|
| Material:          | No. 4 Canvas      | Belt Connection:  | Tunnel          |
| Belt Width:        | Up to 3" (7.6 cm) | Overall Length:   | 5" (12.7 cm)    |
| Overall Width:     | 10" (25.4 cm)     | Overall Height:   | 9" (22.9 cm)    |
| Color:             | Natural/Black     | Weight:           | 13.9 oz (395 g) |