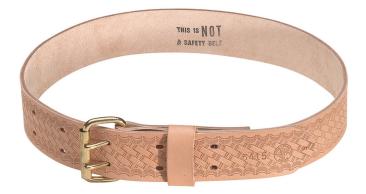

## Heavy Duty Embossed Tool Belt, X-Large

Keep all your pouches and holders together with this heavy-duty embossed tool belt. Strong, heavy-duty leather ensures long life. Equipped with a double-tongue buckle for rugged wear.

## **Specifications**

| Waist Size:    | 44" to 52" (111.8 to 132.1 cm) | Overall Length: | 55"(139.7 cm) |
|----------------|--------------------------------|-----------------|---------------|
| Overall Width: | 2" (5.1 cm)                    | Material:       | Leather       |
| Belt Width:    | 2" (5.1 cm)                    | Color:          | Tan           |
| Weight:        | 10.4 oz (295 g)                |                 |               |