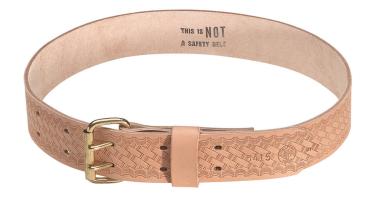

## Heavy-Duty Embossed Tool Belt, Large

This Klein Tools Heavy-Duty Embossed Leather Large Tool Belt features durable leather construction and is embossed with a classic basket-weave pattern. Stop searching through your tool bag. Klein Tools' tool belts help provides separate storage for needed tools, gloves and parts for easy access. The belt fits waist sizes 40-48-inch and securely fastens with a double-tongue buckle.

## **Specifications**

| Waist Size:    | 40" to 48" (101.6 to 121.9 cm) | Overall Length: | 51"(129.5 cm) |
|----------------|--------------------------------|-----------------|---------------|
| Overall Width: | 2" (5.1 cm)                    | Material:       | Leather       |
| Belt Width:    | 2" (5.1 cm)                    | Color:          | Tan           |
|                |                                |                 |               |