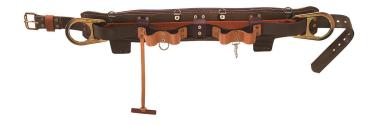

## Body Belt Style #5282N, 38 to 46-Inch L

The Klein Tools Body Belt features the Klein-Kord® belt pad with two pocket tabs. A rolled-edge leather belt cushion provides comfort when leaning back. The belt is padded for maximum comfort and body fit.

## **Specifications**

| Special Features: | Klein-Kord® Belt Pad with Two Pocket Tabs               | Waist Size: | 46" to 38" (116.8 cm to 96.5 cm) |
|-------------------|---------------------------------------------------------|-------------|----------------------------------|
| Material:         | Leather, Nylon, Klein-Kord with Alloy Steel<br>Hardware | Color:      | Brown                            |
| Closure Type:     | Forged Single Tongue Buckle                             |             |                                  |