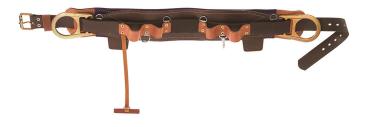

## Fixed Body Belt Style 5268N 26-Inch

Klein Tools Fixed Body Belt features a Klein-Kord® belt pad with two pocket tabs. The belt features four suspender rings and a tape thong. Klein Tools body belts meet or exceed applicable OSHA, ASTM, and CSA standards.

## **Specifications**

| Special Features: | Straight Double Bar D Rings, Rolled-Edge Leather, Suspender Rings | Waist Size:              | 50" to 42" (127 to 106.7 cm) |
|-------------------|-------------------------------------------------------------------|--------------------------|------------------------------|
| Material:         | Leather, Nylon, Klein-Kord                                        | Color:                   | Brown                        |
| Closure Type:     | Single Square Frame and Prong                                     | Number of Anchor Points: | 2                            |
| Standard:         | OSHA, ASTM, and CSA                                               | Overall Width:           | 4.75" (12.1 cm)              |