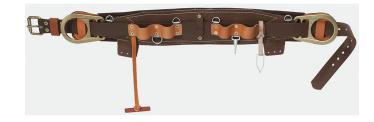

## Semi-Floating Body Belt Style 5266N 28-Inch

Klein-Kord® belt pad with two pocket tabs. Rolled-edge leather belt cushion for comfort when leaning back. 4-3/4-Inch (12.1 cm) overall width.

## **Specifications**

| Waist Size:              | 53" to 45" (134.6 to 114.3 cm) | Material:     | Leather, Nylon, Klein-Kord with Alloy Steel<br>Hardware |
|--------------------------|--------------------------------|---------------|---------------------------------------------------------|
| Color:                   | Brown                          | Closure Type: | Tongue Buckle                                           |
| Number of Anchor Points: | 2                              | Standard:     | Meets or Exceeds OSHA, ASTM, and CSA                    |
| Overall Width:           | 4.75" (12.1 cm)                | Weight:       | 3.89 lb (1.8 kg)                                        |