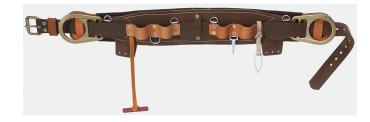

## Semi-Floating Body Belt Style 5266N 26-Inch

Klein-Kord® belt pad with two pocket tabs. Rolled-edge leather belt cushion for comfort when leaning back. 4-3/4-Inch (12.1 cm) overall width.

## **Specifications**

| Special Features:        | Rolled-Edge Leather Belt Cushion, Padded,<br>Suspender Rings | Waist Size:    | 50" to 42" (127 to 106.7 cm) |
|--------------------------|--------------------------------------------------------------|----------------|------------------------------|
| Color:                   | Brown                                                        | Closure Type:  | Tongue Buckle                |
| Number of Anchor Points: | 2                                                            | Overall Width: | 4.75" (12.1 cm)              |