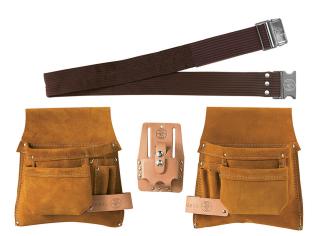

## Nail/Screw and Tool-Pouch Combination

The set includes belt, left-hand and right-hand nail-and-tool pouches and a tape-rule holder. Great for construction workers, carpenters and other professionals. All pouches slide along belt for convenient working position. Large pockets have rolled-over doubled edges for extra-long life.

## **Specifications**

| Туре:             | Tool Combination Apron                                                                                                         | Application: | Construction Workers, Carpenters and<br>Other Professionals |
|-------------------|--------------------------------------------------------------------------------------------------------------------------------|--------------|-------------------------------------------------------------|
| Special Features: | All Pouches Slide Along Belt for Convenient<br>Working Position; Pockets Have Rolled<br>Over Doubled Edges for Extra Long Life | Belt Width:  | Up to 3" (7.6 cm) Width                                     |
| Material:         | Leather                                                                                                                        | Color:       | Brown                                                       |
| Waist Size:       | 32" to 48" (81.3 to 122 cm)                                                                                                    | Weight:      | 2 lb (0.9 kg)                                               |