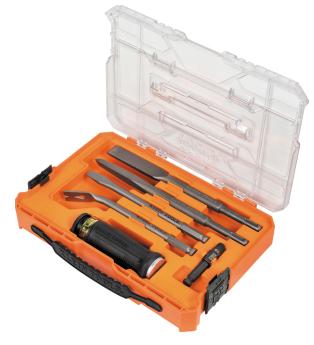

## SDS Demolition Driver Set, 6-Piece

Introducing the 7-Piece SDS Demolition Driver, a versatile and powerful tool seamlessly integrated with SDS-Plus bits for effortless transitions between rotary hammer drill and pry bar. This multi-bit system includes a nail puller, 5/16-Inch keystone blade, SDS-Plus chisels, 1/4-Inch bit adapter, universal SDS-Plus demolition handle and case for prying, demolition, and screwdriving tasks. The oversized metal strike cap and heavy-duty flared Cushion-Grip™ handle enhance protection and stability

## **Specifications**

| Application:     | Demolition                                                                                                                                         | Special Features: | Compatible with All SDS-Plus Blades |
|------------------|----------------------------------------------------------------------------------------------------------------------------------------------------|-------------------|-------------------------------------|
| Included:        | SDS-Plus Chisel, SDS-Plus Nail Bit Puller,<br>SDS-Plus 5/16-Inch Flathead Driver, SDS-<br>Plus Punch, SDS-Plus Adapter, Demolition<br>Handle, Case | Magnetic:         | No                                  |
| Insulated:       | No                                                                                                                                                 | Shank Length:     | 8" (20.3 cm)                        |
| Material:        | Steel                                                                                                                                              | Handle Material:  | Rubber Grip                         |
| Handle Color:    | Yellow/Black                                                                                                                                       | Handle Length:    | 4.9" (12.5 cm)                      |
| Handle Diameter: | 1.6" (4.1 cm)                                                                                                                                      | Color Code:       | Yellow/Black                        |
| Overall Length:  | 13.14" (33.4 cm)                                                                                                                                   | Overall Height:   | 1.6" (4.1 cm)                       |
| Overall Width:   | 1.6" (4.1 cm)                                                                                                                                      | Number of Pieces: | 7                                   |
| Туре:            | Demolition Driver                                                                                                                                  | Weight:           | 3.76 lb (1.7 kg)                    |