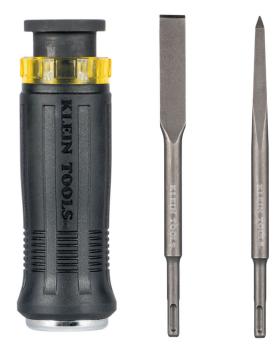

## SDS Demolition Driver Set, 3-Piece

Introducing the 3-Piece SDS Demolition Driver, a versatile and powerful tool seamlessly integrated with SDS Plus bits for effortless transitions between rotary hammer drill and pry bar. Its adaptable multi-bit system includes flat chisel and bull point tips, perfect for various demolition tasks. The oversized metal strike cap and heavy-duty flared Cushion-Grip™ handle provide added protection and stability.

## **Specifications**

| Application:     | Demolition                                            | Special Features: | Compatible with All SDS-Plus Blades |
|------------------|-------------------------------------------------------|-------------------|-------------------------------------|
| Included:        | SDS-Plus Chisel, SDS-Plus Punch,<br>Demolition Handle | Magnetic:         | No                                  |
| Insulated:       | No                                                    | Shank Length:     | 8" (20.3 cm)                        |
| Material:        | Steel                                                 | Handle Material:  | Rubber Grip                         |
| Handle Color:    | Yellow/Black                                          | Handle Length:    | 4.9" (12.5 cm)                      |
| Handle Diameter: | 1.6" (4.1 cm)                                         | Color Code:       | Yellow/Black                        |
| Overall Length:  | 13.14" (33.4 cm)                                      | Overall Height:   | 1.6" (4.1 cm)                       |
| Overall Width:   | 1.6" (4.1 cm)                                         | Number of Pieces: | 3                                   |
| Туре:            | Demolition Driver/Pry Bar                             | Weight:           | 1.88 lb (0.85 kg)                   |