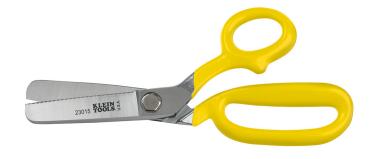

## Single Serrated Blade Blunt Shear

Klein Tools Single-serrated Blade Blunt Shear (Cat. No. 23015) has a serrated blade for non-slip cutting action. Designed to cut belting, abrasive belting, heavy fabric, leather, upholstery and heavy carpet.

## **Specifications**

| Special Features: | Extended Handle, Serrated Blade | Application:    | Cuts Belting, Heavy Fabric or Carpet,<br>Leather, Upholstery |
|-------------------|---------------------------------|-----------------|--------------------------------------------------------------|
| Material:         | Metal                           | Blade Finish:   | Nickel-chrome plating                                        |
| Handle Color:     | Yellow                          | Cutting Length: | 3.188" (8.1 cm)                                              |
| Overall Length:   | 9.75" (24.8 cm)                 | Weight:         | 15 oz (426 g)                                                |