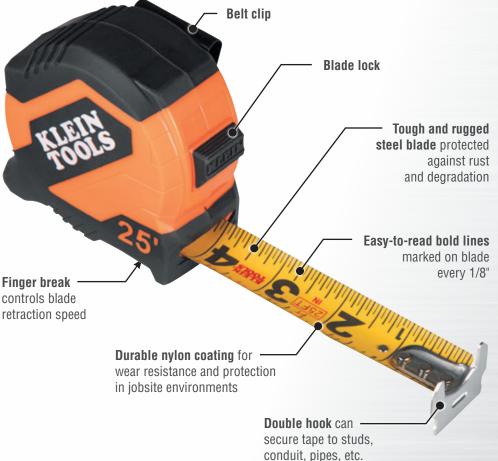

## **COMPACT LIGHTWEIGHT TAPE MEASURES**

Klein Tool's Lightweight Tape Measures offer best-in-class compact design with up to 13 ft. of reach. The smaller size allows tradesmen to carry around all day and store in tight areas. A finger brake controls the blade retraction speed for extra hand protection and a safer retraction. The durable nylon coating protects the layout markings and prevents the tape blade from rust and degradation. The high impact rugged, compact design stands up to the basic demands.

13' Reach

**Compact and lightweight design** in both 16' and 25' lengths; easy to

carry around and store in tight spaces

Belt clip

Depth
1.79"/2.05"

w/clip

3.01"

3.05"

3.05"

Klein quality tape measure in a smaller casing

5 point reinforced housing improves impact resistance and exterior durability

For Professionals
SINCE 1857™

| Cat. No. | UPC 0-92644+ | Description                      | Size  |
|----------|--------------|----------------------------------|-------|
| 9525     | 86007-2      | Compact Lightweight Tape Measure | 25 ft |
| 9516     | 86008-9      |                                  | 16 ft |