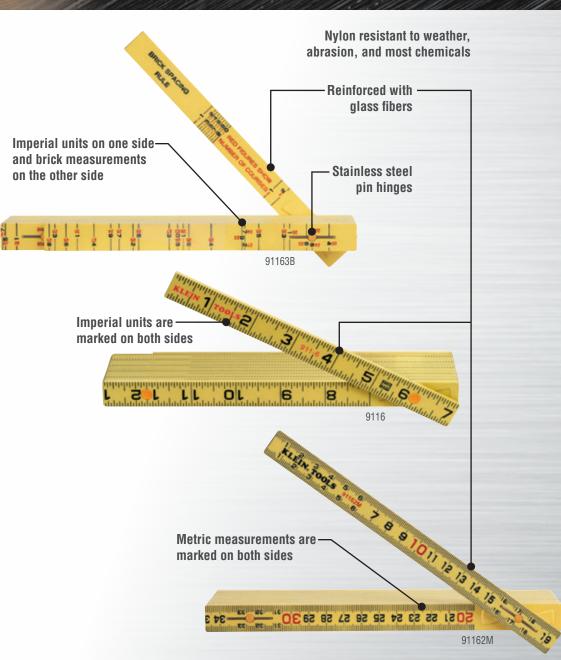

### 6' AND 2M FIBERGLASS FOLDING RULERS

Folding Rulers are constructed of tough nylon, reinforced with glass fibers for added durability, and resistance to weather, abrasion, and most chemicals. 9116 and 91163B have inch measurements marked on both edges of the outside faces of the rulers, graduated to 1/16" (1.6 mm).91162M has metric measurements marked on both sides and both edges, graduated to 1.0 mm. Graduations are engraved on both sides for versatility.

#### ENGRAVED GRADUATIONS ON BOTH SIDES

LOCKING JOINTS AT 90° FOR PERPENDICULAR MEASUREMENTS

MADE OF FIBERGLASS FOR ADDED DURABILITY

For Professionals
SINCE 1857™

| Cat. No. | UPC 0-92644+ | Description                             | Measurements                         |
|----------|--------------|-----------------------------------------|--------------------------------------|
| 91162M   | 86123-9      | 2M Fiberglass Folding Ruler             | Imperial units and Brick Scale units |
| 91163B   | 86124-6      | 6' Brick Scale Fiberglass Folding Ruler | Metric units                         |
| 9116     | 86312-7      | 6' Fiberglass Folding Ruler             | Imperial units                       |