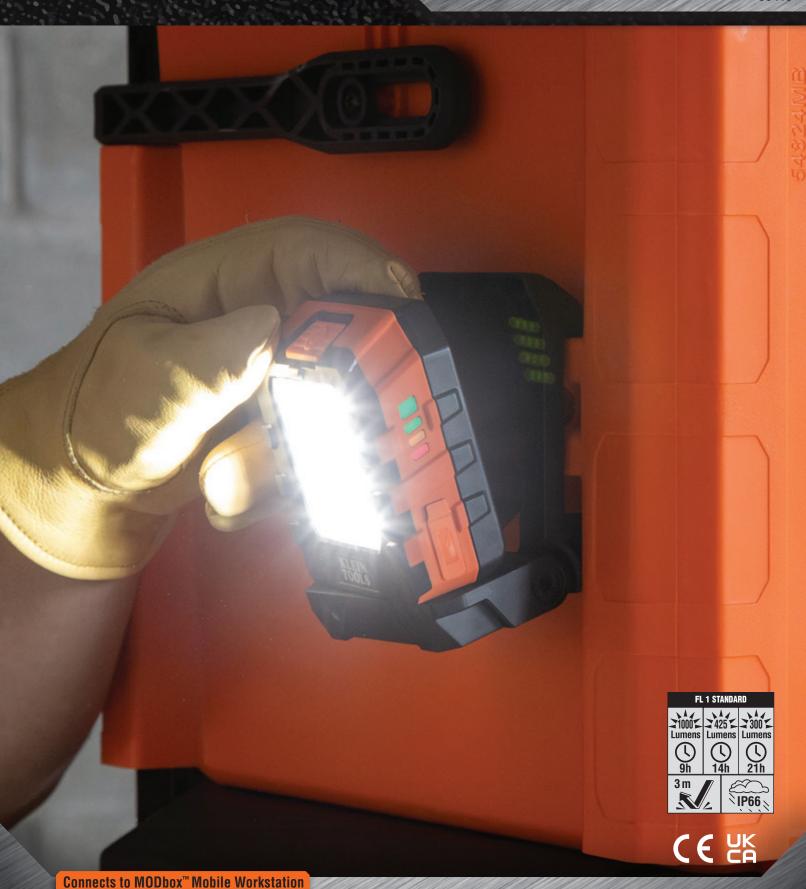

## RECHARGEABLE AREA LIGHT

The MODbox<sup>™</sup> Area Light is designed to work on any jobsite with up to 1000 lumens of output. The portable area light has a MODbox<sup>™</sup> compatible kickstand which includes 4 powerful magnets and a nail notch to mount light for hands-free use. These versatile mounting features along with a 360° rotating light head allows users to direct the light where it's needed. The area light has 3 light output modes, with a run time of up to 21-hours and is impact-resistant, capable of surviving a 9-foot drop.