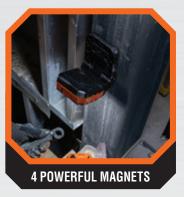

## RECHARGEABLE AREA LIGHT

The MODbox<sup>™</sup> Area Light is designed to work on any jobsite with up to 1000 lumens of output. The portable area light has a MODbox<sup>™</sup> compatible kickstand which includes 4 powerful magnets and a nail notch to mount light for hands-free use. These versatile mounting features along with a 360° rotating light head allows users to direct the light where it's needed. The area light has 3 light output modes, with a run time of up to 21-hours and is impact-resistant, capable of surviving a 9-foot drop.