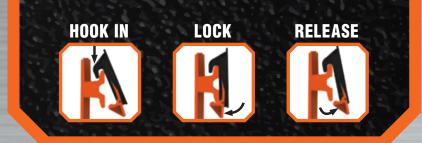

## RECHARGEABLE AREA LIGHT

The MODbox<sup>™</sup> Area Light is designed to work on any jobsite with up to 1000 lumens of output. The portable area light has a MODbox<sup>™</sup> compatible kickstand which includes 4 powerful magnets and a nail notch to mount light for hands-free use. These versatile mounting features along with a 360° rotating light head allows users to direct the light where it's needed. The area light has 3 light output modes, with a run time of up to 21-hours and is impact-resistant, capable of surviving a 9-foot drop.

### HANDS-FREE USE

SCAN TO SEE
ALL MODbox™
PRODUCTS &
BUILD YOUR
OWN SYSTEM

| Cat. No. | UPC 0-92644+ | Description        | Overall Length | Overall Width  | Overall Height  |
|----------|--------------|--------------------|----------------|----------------|-----------------|
| 56416    | 56416-1      | MODbox™ Area Light | 3.59" (9.1 cm) | 2.71" (6.9 cm) | 4.59" (11.7 cm) |