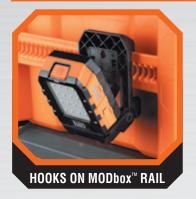

## RECHARGEABLE AREA LIGHT

The MODbox<sup>™</sup> Area Light is designed to work on any jobsite with up to 1000 lumens of output. The portable area light has a MODbox<sup>™</sup> compatible kickstand which includes 4 powerful magnets and a nail notch to mount light for hands-free use. These versatile mounting features along with a 360° rotating light head allows users to direct the light where it's needed. The area light has 3 light output modes, with a run time of up to 21-hours and is impact-resistant, capable of surviving a 9-foot drop.

### HANDS-FREE USE

SCAN TO SEE
ALL MODbox™
PRODUCTS &
BUILD YOUR
OWN SYSTEM

| Cat. No. | UPC 0-92644+ | Description        | Overall Length | Overall Width  | Overall Height  |
|----------|--------------|--------------------|----------------|----------------|-----------------|
| 56416    | 56416-1      | MODbox™ Area Light | 3.59" (9.1 cm) | 2.71" (6.9 cm) | 4.59" (11.7 cm) |