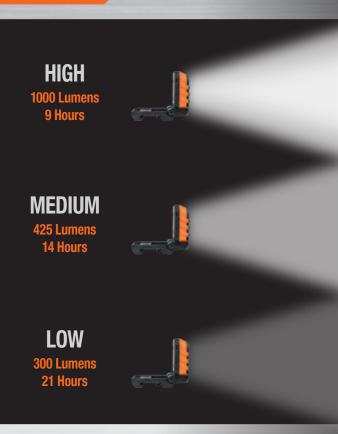

## RECHARGEABLE AREA LIGHT

The MODbox<sup>™</sup> Area Light is designed to work on any jobsite with up to 1000 lumens of output. The portable area light has a MODbox<sup>™</sup> compatible kickstand which includes 4 powerful magnets and a nail notch to mount light for hands-free use. These versatile mounting features along with a 360° rotating light head allows users to direct the light where it's needed. The area light has 3 light output modes, with a run time of up to 21-hours and is impact-resistant, capable of surviving a 9-foot drop.

# LIGHTING MODES