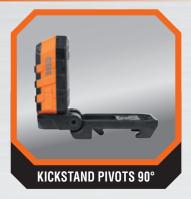

## RECHARGEABLE AREA LIGHT

The MODbox<sup>™</sup> Area Light is designed to work on any jobsite with up to 1000 lumens of output. The portable area light has a MODbox<sup>™</sup> compatible kickstand which includes 4 powerful magnets and a nail notch to mount light for hands-free use. These versatile mounting features along with a 360° rotating light head allows users to direct the light where it's needed. The area light has 3 light output modes, with a run time of up to 21-hours and is impact-resistant, capable of surviving a 9-foot drop.

### HANDS-FREE USE

SCAN TO SEE
ALL MODbox™
PRODUCTS &
BUILD YOUR
OWN SYSTEM

| Cat. No. | UPC 0-92644+ | Description        | Overall Length | Overall Width  | Overall Height  |
|----------|--------------|--------------------|----------------|----------------|-----------------|
| 56416    | 56416-1      | MODbox™ Area Light | 3.59" (9.1 cm) | 2.71" (6.9 cm) | 4.59" (11.7 cm) |