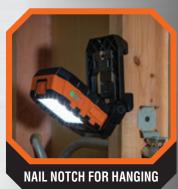

## RECHARGEABLE AREA LIGHT

The MODbox<sup>™</sup> Area Light is designed to work on any jobsite with up to 1000 lumens of output. The portable area light has a MODbox<sup>™</sup> compatible kickstand which includes 4 powerful magnets and a nail notch to mount light for hands-free use. These versatile mounting features along with a 360° rotating light head allows users to direct the light where it's needed. The area light has 3 light output modes, with a run time of up to 21-hours and is impact-resistant, capable of surviving a 9-foot drop.

### HANDS-FREE USE

SCAN TO SEE
ALL MODbox™
PRODUCTS &
BUILD YOUR
OWN SYSTEM

| Cat. No. | UPC 0-92644+ | Description        | Overall Length | Overall Width  | Overall Height  |
|----------|--------------|--------------------|----------------|----------------|-----------------|
| 56416    | 56416-1      | MODbox™ Area Light | 3.59" (9.1 cm) | 2.71" (6.9 cm) | 4.59" (11.7 cm) |