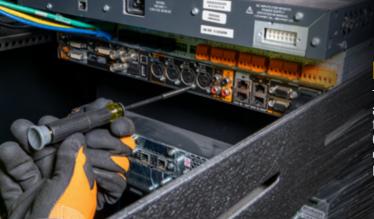

## PRECISION RATCHET AND DRIVER SYSTEM

The Precision Ratchet and Driver System provides a micro-ratchet and magnetic adjustable precision screwdriver to maximize access for various applications. The driver system case compactly houses 60 bits for ideal versatility to best equip you for any job. The case connects to other Klein driver cases, making this the perfect precision pairing with your other driver sets.

tight spaces

⚠ Visit www.kleintools.com for warnings.

See our complete line of Screwdrivers & Nut Drivers www.kleintools.com