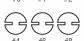

# PRECISION RATCHET & DRIVER SYSTEM

Includes 60 versatile bits all in ONE SET





## PRECISION RATCHET AND DRIVER SYSTEM

The Precision Ratchet and Driver System provides a micro-ratchet and magnetic adjustable precision screwdriver to maximize access for various applications. The driver system case compactly houses 60 bits for ideal versatility to best equip you for any job. The case connects to other Klein driver cases, making this the perfect precision pairing with your other driver sets.

Case is designed to nest neatly within MODbox™ Toolboxes

### PRECISION BITS

### STANDARD BITS











































and on the MODbox™ case adapter side rail attachment



For Professionals **SINCE 1857™** 

| Cat. No. | UPC 0-92644+ | Description                         | Dimensions                                |
|----------|--------------|-------------------------------------|-------------------------------------------|
| 32787    | 32787-2      | Precision Ratchet and Driver System | 8.75" × 3.7" × 1.8" (22.2 × 9.4 × 4.6 cm) |

tight spaces

⚠ Visit www.kleintools.com for warnings.



See our complete line of Screwdrivers & Nut Drivers www.kleintools.com



# **Mouser Electronics**

**Authorized Distributor** 

Click to View Pricing, Inventory, Delivery & Lifecycle Information:

Klein Tools:

32787