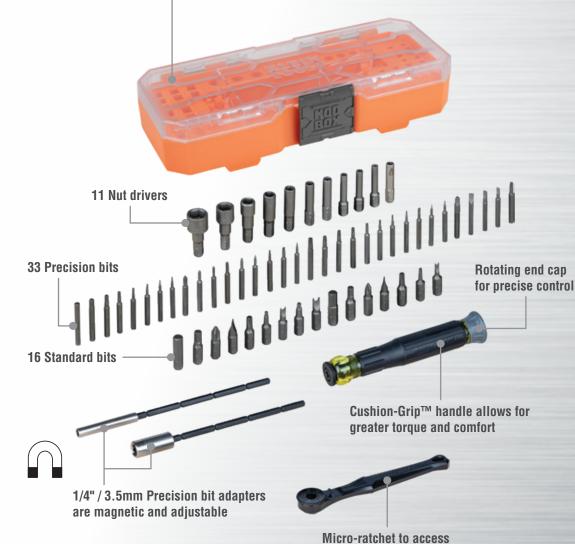

# PRECISION RATCHET & DRIVER SYSTEM

Includes 60 versatile bits all in ONE SET

## PRECISION RATCHET AND DRIVER SYSTEM

The Precision Ratchet and Driver System provides a micro-ratchet and magnetic adjustable precision screwdriver to maximize access for various applications. The driver system case compactly houses 60 bits for ideal versatility to best equip you for any job. The case connects to other Klein driver cases, making this the perfect precision pairing with your other driver sets.

### PRECISION BITS

### STANDARD BITS

and on the MODbox™ case adapter side rail attachment

For Professionals **SINCE 1857™** 

| Cat. No. | UPC 0-92644+ | Description                         | Dimensions                                |
|----------|--------------|-------------------------------------|-------------------------------------------|
| 32787    | 32787-2      | Precision Ratchet and Driver System | 8.75" × 3.7" × 1.8" (22.2 × 9.4 × 4.6 cm) |

tight spaces

⚠ Visit www.kleintools.com for warnings.

See our complete line of Screwdrivers & Nut Drivers www.kleintools.com