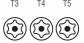

# PRECISION RATCHET & DRIVER SYSTEM

Includes 60 versatile bits all in ONE SET





## PRECISION RATCHET AND DRIVER SYSTEM

The Precision Ratchet and Driver System provides a micro-ratchet and magnetic adjustable precision screwdriver to maximize access for various applications. The driver system case compactly houses 60 bits for ideal versatility to best equip you for any job. The case connects to other Klein driver cases, making this the perfect precision pairing with your other driver sets.

Case is designed to nest neatly within MODbox™ Toolboxes

### PRECISION BITS

### STANDARD BITS











































and on the MODbox™ case adapter side rail attachment



For Professionals **SINCE 1857™** 

| Cat. No. | UPC 0-92644+ | Description                         | Dimensions                                |
|----------|--------------|-------------------------------------|-------------------------------------------|
| 32787    | 32787-2      | Precision Ratchet and Driver System | 8.75" × 3.7" × 1.8" (22.2 × 9.4 × 4.6 cm) |

tight spaces

⚠ Visit www.kleintools.com for warnings.



See our complete line of Screwdrivers & Nut Drivers www.kleintools.com



# **Mouser Electronics**

**Authorized Distributor** 

Click to View Pricing, Inventory, Delivery & Lifecycle Information:

Klein Tools:

32787