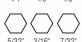

### STANDARD BITS

and on the MODbox™ case adapter side rail attachment

For Professionals **SINCE 1857™** 

| Cat. No. | UPC 0-92644+ | Description                         | Dimensions                                |
|----------|--------------|-------------------------------------|-------------------------------------------|
| 32787    | 32787-2      | Precision Ratchet and Driver System | 8.75" × 3.7" × 1.8" (22.2 × 9.4 × 4.6 cm) |