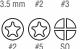

### STANDARD BITS

and on the MODbox™ case adapter side rail attachment

For Professionals **SINCE 1857™** 

| Cat. No. | UPC 0-92644+ | Description                         | Dimensions                                |
|----------|--------------|-------------------------------------|-------------------------------------------|
| 32787    | 32787-2      | Precision Ratchet and Driver System | 8.75" × 3.7" × 1.8" (22.2 × 9.4 × 4.6 cm) |