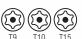

### STANDARD BITS

and on the MODbox™ case adapter side rail attachment

For Professionals **SINCE 1857™** 

| Cat. No. | UPC 0-92644+ | Description                         | Dimensions                                |
|----------|--------------|-------------------------------------|-------------------------------------------|
| 32787    | 32787-2      | Precision Ratchet and Driver System | 8.75" × 3.7" × 1.8" (22.2 × 9.4 × 4.6 cm) |