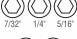

### STANDARD BITS

and on the MODbox™ case adapter side rail attachment

For Professionals **SINCE 1857™** 

| Cat. No. | UPC 0-92644+ | Description                         | Dimensions                                |
|----------|--------------|-------------------------------------|-------------------------------------------|
| 32787    | 32787-2      | Precision Ratchet and Driver System | 8.75" × 3.7" × 1.8" (22.2 × 9.4 × 4.6 cm) |