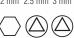

# PRECISION RATCHET & DRIVER SYSTEM

Includes 60 versatile bits all in ONE SET





## PRECISION RATCHET AND DRIVER SYSTEM

The Precision Ratchet and Driver System provides a micro-ratchet and magnetic adjustable precision screwdriver to maximize access for various applications. The driver system case compactly houses 60 bits for ideal versatility to best equip you for any job. The case connects to other Klein driver cases, making this the perfect precision pairing with your other driver sets.

Case is designed to nest neatly within MODbox™ Toolboxes

### PRECISION BITS

### STANDARD BITS











































and on the MODbox™ case adapter side rail attachment



For Professionals **SINCE 1857™** 

| Cat. No. | UPC 0-92644+ | Description                         | Dimensions                                |
|----------|--------------|-------------------------------------|-------------------------------------------|
| 32787    | 32787-2      | Precision Ratchet and Driver System | 8.75" × 3.7" × 1.8" (22.2 × 9.4 × 4.6 cm) |

tight spaces

⚠ Visit www.kleintools.com for warnings.



See our complete line of Screwdrivers & Nut Drivers www.kleintools.com



# **Mouser Electronics**

**Authorized Distributor** 

Click to View Pricing, Inventory, Delivery & Lifecycle Information:

Klein Tools:

32787