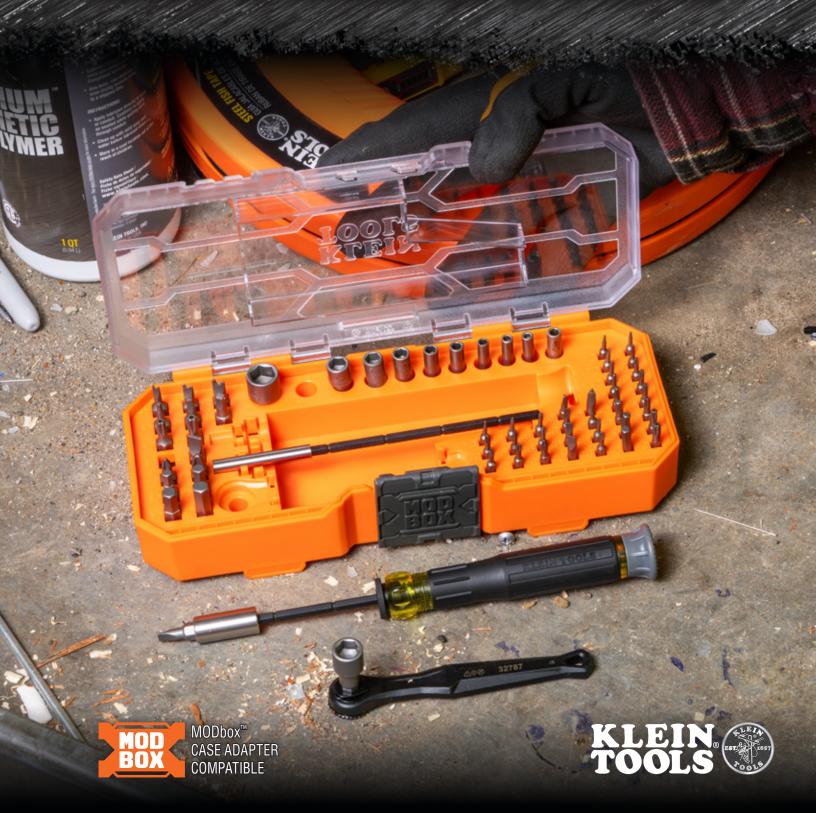

# PRECISION RATCHET & DRIVER SYSTEM

Includes 60 versatile bits all in ONE SET

## PRECISION RATCHET AND DRIVER SYSTEM

The Precision Ratchet and Driver System provides a micro-ratchet and magnetic adjustable precision screwdriver to maximize access for various applications. The driver system case compactly houses 60 bits for ideal versatility to best equip you for any job. The case connects to other Klein driver cases, making this the perfect precision pairing with your other driver sets.

Case is designed to nest neatly within MODbox™ Toolboxes

### STANDARD BITS

and on the MODbox™ case adapter side rail attachment

For Professionals **SINCE 1857™** 

| Cat. No. | UPC 0-92644+ | Description                         | Dimensions                                |
|----------|--------------|-------------------------------------|-------------------------------------------|
| 32787    | 32787-2      | Precision Ratchet and Driver System | 8.75" × 3.7" × 1.8" (22.2 × 9.4 × 4.6 cm) |