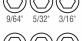

# PRECISION RATCHET & DRIVER SYSTEM

Includes 60 versatile bits all in ONE SET





## PRECISION RATCHET AND DRIVER SYSTEM

The Precision Ratchet and Driver System provides a micro-ratchet and magnetic adjustable precision screwdriver to maximize access for various applications. The driver system case compactly houses 60 bits for ideal versatility to best equip you for any job. The case connects to other Klein driver cases, making this the perfect precision pairing with your other driver sets.

Case is designed to nest neatly within MODbox™ Toolboxes

### PRECISION BITS

### STANDARD BITS











































and on the MODbox™ case adapter side rail attachment



For Professionals **SINCE 1857™** 

| Cat. No. | UPC 0-92644+ | Description                         | Dimensions                                |
|----------|--------------|-------------------------------------|-------------------------------------------|
| 32787    | 32787-2      | Precision Ratchet and Driver System | 8.75" × 3.7" × 1.8" (22.2 × 9.4 × 4.6 cm) |

tight spaces

⚠ Visit www.kleintools.com for warnings.



See our complete line of Screwdrivers & Nut Drivers www.kleintools.com



# **Mouser Electronics**

**Authorized Distributor** 

Click to View Pricing, Inventory, Delivery & Lifecycle Information:

Klein Tools:

32787