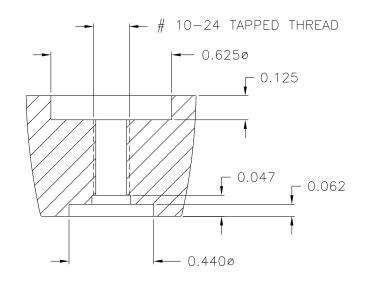

SCALE: 2:1 DATE: 1/13/54 JC PART NAME: LEG DR. BY THIS DRAWING IS THE PROPERTY OF DAVIES MOLDING COMPANY, IS SUBMITTED SOLELY AS A DESIGN OR ENGINEERING PROJECT.

WE ACCEPT NO RESPONSIBILITY WHATSOEVER FOR THE PRACTICAL APPLICATION OF THE PIECES MADE TO THIS DESIGN.

DESIGNERS & MANUFACTURERS OF KNOBS, HANDLES, CASES & CUSTOM PLASTIC COMPONENTS

4000-B P/N

BASE PART 4000-01

— 0.160ø **-** 0.625ø 0.875 0.61 R3.00 0.750

**-** 0.440∅

— 0.200ø

MATERIAL: G.P. PHENOLIC (B11) COLOR: BLACK

| TOLERANCES:                | DO NOT SCALE      |                          |
|----------------------------|-------------------|--------------------------|
| UNLESS OTHERWISE SPECIFIED | DRAWING           |                          |
| DECIMALS: X.XXX ± .005     | MM: X.XX ± 0.15MM | A ADDED JAM 2/12/14      |
| X.XX ± .015                | X.X ± 0.4MM       | - CAD/REDRAWN HD 8/11/97 |
| FRACTIONS ± 1/64           | ANG. ± 1°         | CHANGES                  |