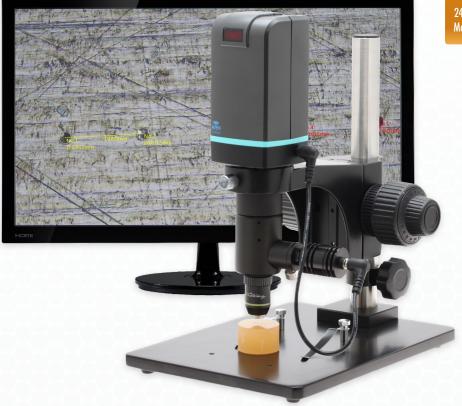

## Cyclops Metallographic Digital Microscope [284x - 2042x]

with 4x, 10x, and 20x lenses

The Cyclops Metallographic Digital Microscope is a specialized system designed for remarkably high magnification! This system includes 3 interchangeable high-powered lenses to reach a magnification range of 284x - 2042x (based on a 24-inch monitor) and features USB + HDMI outputs for inspecting on a PC or HD monitor.

## **Key Features**

- Designed for very high magnification
- Shows details that cannot be seen with standard digital microscopes
- PC Mode Capture images, annotate, measure, and more from your computer
- HDMI Mode View live images on an HD monitor
- Ideal for quality assurance, failure analysis, research & development, education & training, and more!

High Magnification 248x - 2042x Magnification Multiple Lenses Includes 4x, 10x, and 20x lenses

HDMI & USB

Inspect on a PC or HD Monitor

Software Included Save Images and Measure

## **High Magnification**

**284x - 2042x** (with 4x, 10x, and 20x lenses)

| <b>Cyclops Metallographic</b> Digital Microscope [284x - 2042x] with 4x, 10x, and 20x lenses |                                                         |
|----------------------------------------------------------------------------------------------|---------------------------------------------------------|
| Item Number                                                                                  | 26700-425                                               |
| Magnification                                                                                | 284x - 2042x (based on a 24" Monitor)                   |
| Working<br>Distance                                                                          | 1.6 mm - 15.7 mm                                        |
| Field of View                                                                                | 1.87 mm - 0.26 mm                                       |
| CMOS Sensor                                                                                  | 2M Pixels                                               |
| Resolution                                                                                   | 1080p Full HD<br>USB 3.0 Type C High Speed Transmission |
| Focus System                                                                                 | IR Remote, alternative auto and manual focus            |
| Illumination                                                                                 | White light, adjustable intensity via the IR Remote     |
| Dimensions                                                                                   | 66 mm (W) x 68 mm (D) x 255 mm (H)                      |
| Power Supply                                                                                 | DC 5V/2A , Cable Length : 180 cm                        |