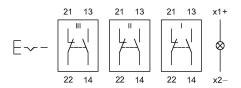

## Wiring diagram

### Legend

Contacts: NC = Normally closed, NO = Normally openSwitching action: B = Momentary, C = Maintained