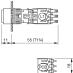

quare



Attention: The preview is based on a sample product. This can differ from your current configuration.

## Mounting

Behind panel depth Mounting cut-out Design Front Front dimension

Front shape

**Other Attributes** Weight

**Operating-/Indication part** Lens illumination

**IP-Rating** Front protection

IP40

**Connection Method** Terminal

Actuator Switching action Housing colour Housing material

#### Switching element Switching current

Contacts Switching system Contact material Switching voltage

Function Illuminated pushbutton



0,015 kg

illuminative

Solder 2.8 x 0.5 mm

grey Plastic

5 A 3 NC + 3 NO Snap-action switching element

250 V AC



## EAO – Your Expert Partner for Human Machine Interfaces

## 903F.000-00 - Illuminated pushbutton actuator square

## Dimensions



## Mounting cut-outs



## Wiring diagram



### Additional information

Protection degree IP 40/IP 65 is determined by front bezel and lens Maintain to momentary action is switchable, reversible

### Legend

Contacts: NC = Normally closed, NO = Normally openSwitching action: B = Momentary, C = Maintained