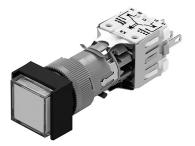

## 903F.000-00 - Illuminated pushbutton actuator square

## 903F.000-00 - Illuminated pushbutton actuator square

Attention: The preview is based on a sample product. This can differ from your current configuration.

## Mounting

Behind panel depth Mounting cut-out Design Front Front dimension

Front shape

**Other Attributes** Weight

**Operating-/Indication part** Lens illumination

**IP-Rating** Front protection

IP40

**Connection Method** Terminal

Actuator Switching action Housing colour Housing material

#### Switching element Switching current

Contacts Switching system Contact material Switching voltage

Function Illuminated pushbutton

0,015 kg

illuminative

Solder 2.8 x 0.5 mm

grey Plastic

5 A 3 NC + 3 NO Snap-action switching element