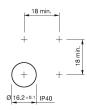

## Mounting cut-outs

## Mounting

Behind panel depth Mounting cut-out Design Front Front dimension

Front shape

**Other Attributes** Weight

**Operating-/Indication part** Lens illumination

**IP-Rating** Front protection

IP40

**Connection Method** Terminal