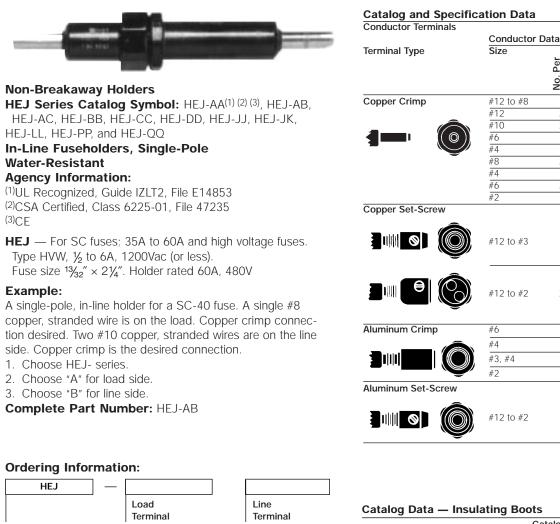

## HEJ Series

Catalog

Symbol

Load &

А

В

Line

Stranded

.

Solid

•

No. Per Terminal

## С D J 1 2 Κ Ρ 1 . 0 • 1 L

|                                                                                                                                                                                                                                                                                                                                                                                                                                                                                                                                                                                                                                                                                                                                                                                                                                                                                                                                                                                                                                                                                                                                                                                                                                                                                                                                                                                                                                                                                                                                                                                                                                                                                                                                                                                                                                                                                                                                                                                                                                                                                                                                | Catalog |                  |
|--------------------------------------------------------------------------------------------------------------------------------------------------------------------------------------------------------------------------------------------------------------------------------------------------------------------------------------------------------------------------------------------------------------------------------------------------------------------------------------------------------------------------------------------------------------------------------------------------------------------------------------------------------------------------------------------------------------------------------------------------------------------------------------------------------------------------------------------------------------------------------------------------------------------------------------------------------------------------------------------------------------------------------------------------------------------------------------------------------------------------------------------------------------------------------------------------------------------------------------------------------------------------------------------------------------------------------------------------------------------------------------------------------------------------------------------------------------------------------------------------------------------------------------------------------------------------------------------------------------------------------------------------------------------------------------------------------------------------------------------------------------------------------------------------------------------------------------------------------------------------------------------------------------------------------------------------------------------------------------------------------------------------------------------------------------------------------------------------------------------------------|---------|------------------|
| and the second s | Numbers | Туре             |
|                                                                                                                                                                                                                                                                                                                                                                                                                                                                                                                                                                                                                                                                                                                                                                                                                                                                                                                                                                                                                                                                                                                                                                                                                                                                                                                                                                                                                                                                                                                                                                                                                                                                                                                                                                                                                                                                                                                                                                                                                                                                                                                                | 2A0660  | Single Conductor |
| and the second s | 2A0661  | Two Conductor    |
| Statistical Contraction of the local division of the local divisio |         |                  |